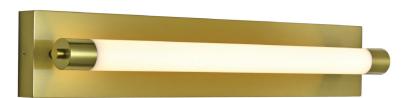

## **Product Description**

Procyon VMW11800AB 24" Integrated LED ADA Compliant Bathroom Wall Lighting Fixture in Antique Brass, Black and Chrome finishes. Acrylic Integrated LED bar installed at the full backplate.

#### **Dimensions**

• Diffuser:

• Fixture: L: 24" x D: 4" x H: 4.25" Measurements rounded to the nearest 1/4"