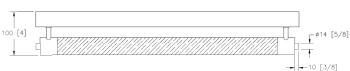

#### **Dimensions**

• Diffuser:

• Fixture: L: 24" x D: 4" x H: 4.25" Measurements rounded to the nearest 1/4"