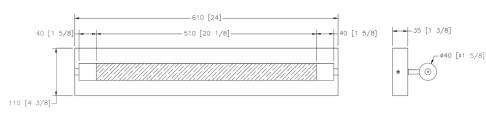

#### **Dimensions**

• Diffuser:

• Fixture: L: 24" x D: 4" x H: 4.25" Measurements rounded to the nearest 1/4"