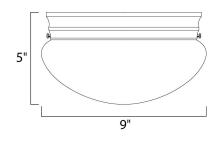

## MEASUREMENTS DIMENSION

DIMENSION : 9" W x 5" H HANGING WEIGHT : 1.48 lb

LAMPING

 INPUT VOLTAGE
 : 120V

 LUMENS
 : 0 Rated

 BULB
 : 2 x 60W Incandescent E26 Medium , 120W Total

 BULB INCLUDED
 : (Not Included)