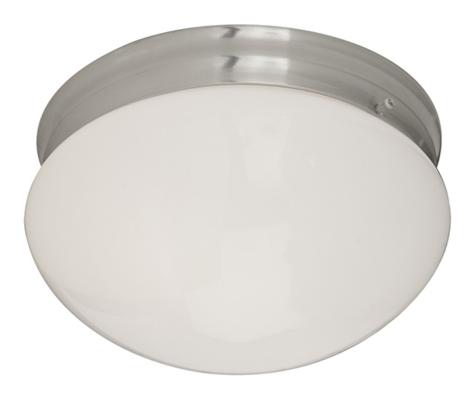

## **PRODUCT DESCRIPTION**

Maxim Lighting's commitment to both the residential lighting and the home building industries will assure you a product line focused on your lighting needs. With Maxim Lighting you will find quality product that is well designed, well priced and readily available.

## MEASUREMENTS DIMENSION

DIMENSION : 9" W x 5" H HANGING WEIGHT : 1.48 lb

LAMPING

 INPUT VOLTAGE
 : 120V

 LUMENS
 : 0 Rated

 BULB
 : 2 x 60W Incandescent E26 Medium , 120W Total

 BULB INCLUDED
 : (Not Included)

DIMMABLE : Yes

FINISHES OPTION

GLASS White WT

MATERIAL Glass, Steel

RATINGS CETLus Damp Location

ADDITIONAL RATED LIFE 2500 Hours OPERATING TEMPERATURE: -20°C (-4°F), 40°C (104°F)

Always consult a qualified electrician before installing any lighting product.