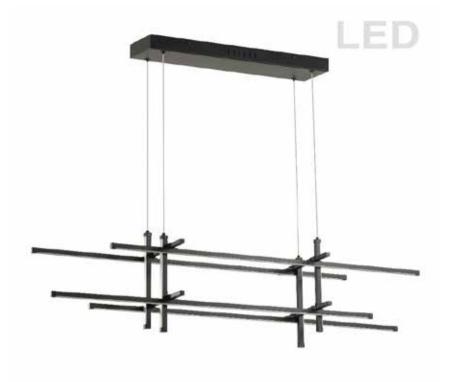

60W Horizontal Pendant, Matte Black with White Acrylic Diffuser

| Height<br>Width/Length<br>Depth<br>Weight                                                               | 12<br>40<br>10<br>8                   | No. of Bulbs<br>LED Compatible<br>Total Wattage                 | 8<br>Integrated LED<br>60                                       |
|---------------------------------------------------------------------------------------------------------|---------------------------------------|-----------------------------------------------------------------|-----------------------------------------------------------------|
| Body Material<br>Finish/Color<br>Type of Finish                                                         | Metal<br>Matte Black<br>Painted       | Second Material<br>Second Finish/Color                          | Acrylic<br>White                                                |
| Bulb 1 Amount<br>Bulb 1 Base Type<br>Bulb 1 Max Watt.<br>Bulb 1 Included<br>Bulb 1 Lumens<br>Bulb 1 CRI | 8<br>LED<br>7.5<br>Yes<br>4200<br>80+ | Rated For<br>Voltage<br>Approval<br>Warranty<br>Instal Position | Dry Location<br>120V<br>cUL or equivalent<br>5 Years<br>Ceiling |