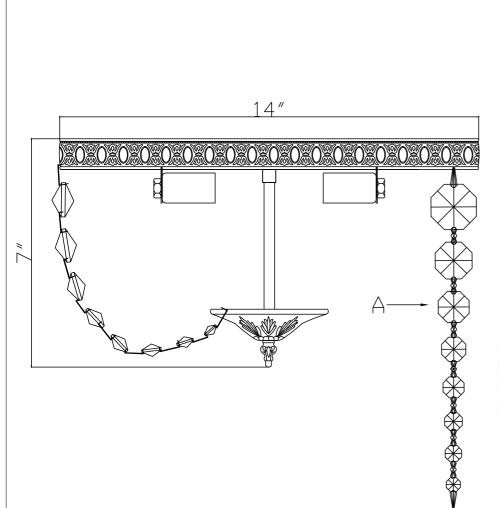

## HOW TO INSTALL:

Place the fixture parts on a soft cloth-covered platform before installation of fixture.

- 1. Install the mounting bar onto the outlet box.
- Raise the Frame up over the threaded nipple on the mounting bar. After the wire connection is completed, Secure with the coupling.
- 3. Screw the center stem onto the coupling and secure with the nut.
- Adjust the hex nut along the bottom end of the center stem to allow the vase cap to stay in the correct position. Secure the cap with the finial.
- 5. Dress the crystals as illustrated.

A. 35Sets. (1)28mm + (1)26mm + (1)24mm + (1)20mm (1)18mm + (1)16mm + (1)14mm + (1)12mm WARNING: This product can expose you to Lead, which is known to the State of California to cause cancer and/or birth defects or reproductive harm. For more information go to www.p65warnings.ca.gov