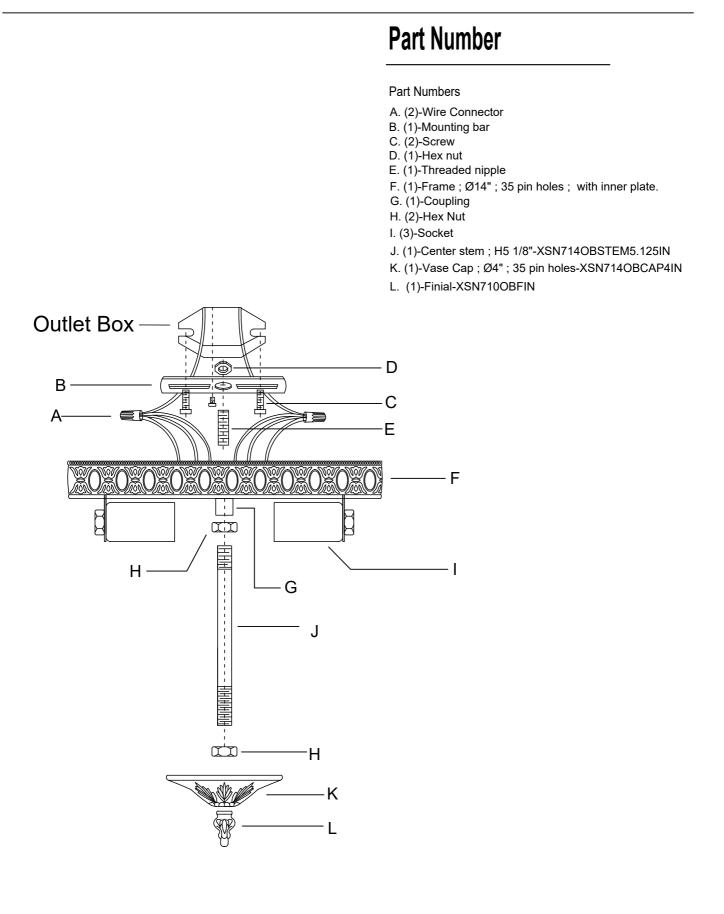

## HOW TO INSTALL:

Place the fixture parts on a soft cloth-covered platform before installation of fixture.

- 1. Install the mounting bar onto the outlet box.
- Raise the Frame up over the threaded nipple on the mounting bar. After the wire connection is completed, Secure with the coupling.
- 3. Screw the center stem onto the coupling and secure with the nut.
- Adjust the hex nut along the bottom end of the center stem to allow the vase cap to stay in the correct position. Secure the cap with the finial.
- 5. Dress the crystals as illustrated.