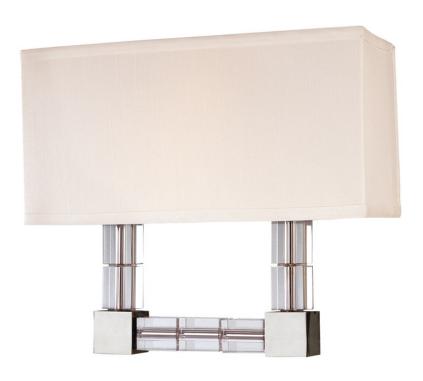

### 7102-PN

The fixture's unexpected impact comes from its futuristic materials and shapes and its icy crystal cubes, stacked along the metal frame. Subtly staggered clusters of candelabra lamps cast a sparkling glow along this prismatic frame, playing a brilliant light pattern across any room. Polished Nickel preserves the fixture's winter chill while Aged Brass accents add warming contrast.

## **GLASS/SHADES**

Material Faux Silk

Attachment

Color Off White Shade/white Glass Shelf