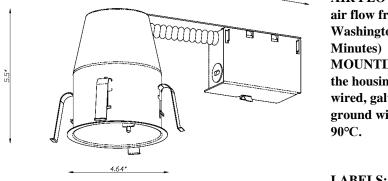

## PRODUCT DESCRIPTION

ICAT4R-T24LED housing is designed for IC rated ceilings. Accommodates up to  $12W\ MAX\ LED\ lamps.$ 

HOUSING: Low 5 5/8" profile for shallow ceilings. Pre-wired. 037" steel housing adjusts up to 1 3/4" ceiling thickness. Trim is secured with torsion wing spring/ standard coil springs. Designed to be installed in remodel applications. IC rated housing may have direct contact with insulation.

AIR FLOW RESTRICTION: Airtight models are designed to restrict air flow from room into plenums in complicance to the WSEC-Washington State Energy Code (less than 2.0 CFM-Cubic Feet per Minutes)

MOUNTING: Supplied with (4) high tension remodeling clips to secure the housing to an existing sheet rock ceiling. JUNCTION BOX: Prewired, galvanized steel J-box with (4) knock-outs. Strain clamps and ground wire. Equipped with safety standard thermal protector rated for ano-C