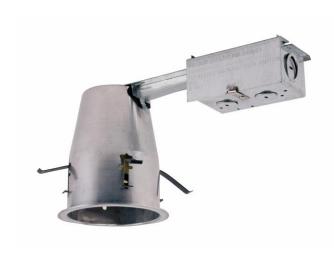

## **ICAT4R-T24LED-6PK**

(RE4RICAT-LED)

4" LINE VOLTAGE T24 LED ICAT REMODEL HOUSING

120V-IC AIRTIGHT T24 LED HOUSING

## PRODUCT DESCRIPTION

ICAT4R-T24LED housing is designed for IC rated ceilings. Accommodates up to  $12W\ MAX\ LED\ lamps.$ 

HOUSING: Low 5 5/8" profile for shallow ceilings. Pre-wired. 037" steel housing adjusts up to 1 3/4" ceiling thickness. Trim is secured with torsion wing spring/ standard coil springs. Designed to be installed in remodel applications. IC rated housing may have direct contact with insulation.

AIR FLOW RESTRICTION: Airtight models are designed to restrict air flow from room into plenums in complicance to the WSEC-Washington State Energy Code (less than 2.0 CFM-Cubic Feet per Minutes)

MOUNTING: Supplied with (4) high tension remodeling clips to secure the housing to an existing sheet rock ceiling. JUNCTION BOX: Prewired, galvanized steel J-box with (4) knock-outs. Strain clamps and ground wire. Equipped with safety standard thermal protector rated for ano-C