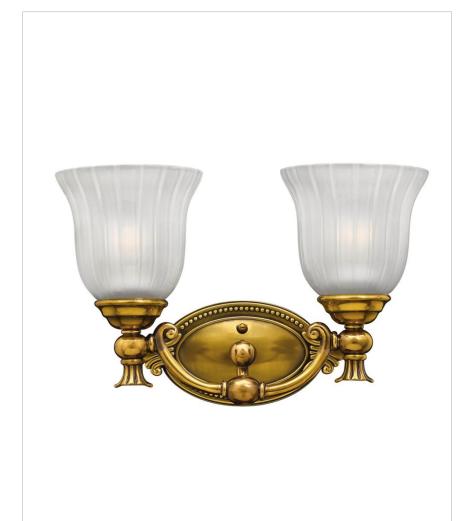

## TWO LIGHT VANITY

Francoise offers a European elegance with decorative cast detailing in Polished Antique Nickel or Burnished Brass finish options. The frosted ribbed glass adds to its classical appeal.

| DETAILS   |                 |
|-----------|-----------------|
| FINISH:   | Burnished Brass |
| MATERIAL: | Brass           |
| GLASS:    | Frosted Ribbed  |
| DIMMABLE: | No              |

| DIMENSIONS     |                |
|----------------|----------------|
| WIDTH:         | 15"            |
| HEIGHT:        | 9.5"           |
| WEIGHT:        | 6lb            |
| BACK PLATE:    | 9.25"W X 4.5"H |
| EXTENSION:     | 6.8"           |
| TOP TO OUTLET: | 7.25"          |