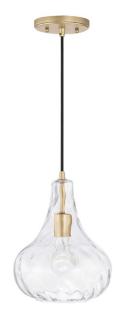

# **AA1004SF**

# 1 LIGHT PENDANT

Soft Gold

UPC: 841740148030

Available Finishes: Matte Black (MB), Soft Gold (SF)

| JOB/LOCATION: |  |  |
|---------------|--|--|
| QUANTITY:     |  |  |
| NOTES:        |  |  |
|               |  |  |
|               |  |  |

# **DIMENSIONS**

Dimensions: 9"W x 11.50"H Product Weight: 4 lbs.

Max. Hanging Height: 108.25" Min. Hanging Height: 11.5" Wire/Chain: 96" Wire Canopy: 5"W x 0.75"H

# **GLASS DESCRIPTION**

Glass Dimensions: 9"W X 11"H