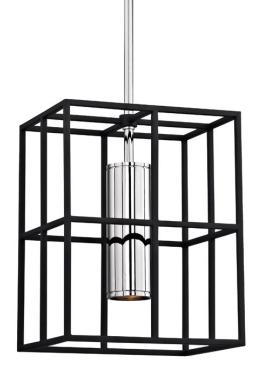

LAGRANGE 4212-PN

With a finely textured black and metal frame outlining negative space and handsomely concealed lamp sources, our LaGrange fixture takes up a physical presence in the room it adorns. Hard lines and curved ones as well as mixed metals give this fixture a satisfying contrast.

### DIMENSIONS

Height 15.00" Width/Diameter 9.50" Minimum Height 19.00" Maximum Height 73.00" Canopy/Backplate 6.00" Hanging Type 1-3" / 1-6" / 1-12" / 2-18" Stems

Weight 6.00lb