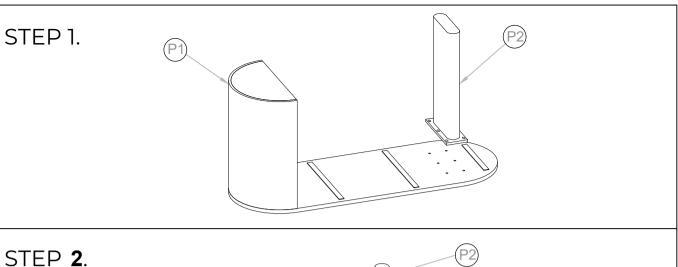

## PARTS AND HARDWARE.

#### PART LIST

| NO. | DESCRIPTION | IMAGE | QTY |
|-----|-------------|-------|-----|
| Ρ1. | Structure   |       | 1   |
| P2. | Leg         |       | 1   |

#### **HARDWARE LIST**

| NO. | DESCRIPTION         | IMAGE | QTY |
|-----|---------------------|-------|-----|
| H1. | Allen bolt -M8-30MM |       | 6   |
| H2. | Washer              | 0     | 6   |
| Н3. | Allen key-5MM       |       | 1   |