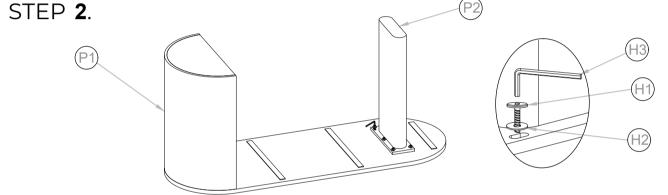

## PARTS AND HARDWARE.

#### PART LIST

| NO. | DESCRIPTION | IMAGE | QTY |
|-----|-------------|-------|-----|
| Ρ1. | Structure   |       | 1   |
| P2. | Leg         |       | 1   |

#### **HARDWARE LIST**

| NO. | DESCRIPTION         | IMAGE | QTY |
|-----|---------------------|-------|-----|
| H1. | Allen bolt -M8-30MM |       | 6   |
| H2. | Washer              | 0     | 6   |
| Н3. | Allen key-5MM       |       | 1   |