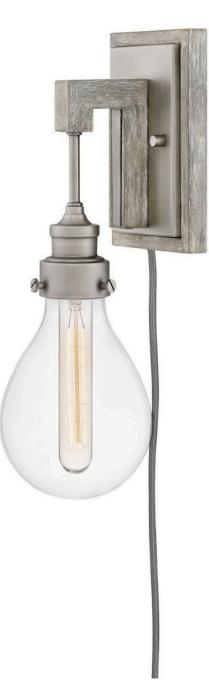

## DENTON

## SINGLE LIGHT PLUG-IN SCONCE

## 3262PW

Vintage warmth meets modern minimalism in the Denton collection. Offering a range of refined designs to choose from, Denton integrates industrial finishes with rustic wood accents. An over-scaled classic glass form pairs with T-style lamping to deliver a fresh take on modern-farmhouse style.

FINISH: Pewter GLASS: Clear WIDTH: 5.3" HEIGHT: 15.8" DEPTH: 0 LIGHT SOURCE: LED Lamp, Socket WATTAGE: 1-8w Med. LED, 60w Equiv. or 1-60w Med.