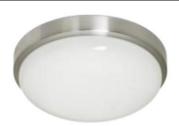

#### **DESCRIPTION**

The CM402 series is the next generation of residential and commercial fixtures incorporating JESCO's exclusive Driverless AC LED technology. Operating directly off of AC voltage, no secondary LED driver is required. The round, impact resistant, acrylic lens is available in either 11" or 13" diameter. The 11" fixture incorporates a 15W LED module which emits 1120 lumens from the fixture providing a similar lumen output to a 75W incandescent lamp. The 13" fixture uses a 23W LED module emitting 1560 lumens from the fixture providing a similar light output to a 100W incandescent lamp. Both fixtures can be dimmed by most standard incandescent, electronic or magnetic low voltage, and CFL/LED dimmers. Operating at 277 VAC can be accomplished with an additional transformer.