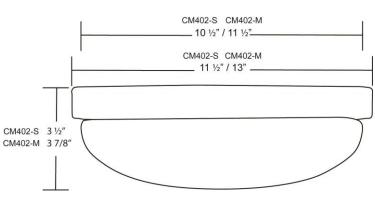

### **SPECIFICATIONS**

| Model           | CM402                                                           | ?-S                  | CM402-M              |                                                                                                                                                                                                                                                                                                                                                                                                                                                                                                                                                                                                                                                                                                                                                                                                                                                                                                                                                                                                                                                                                                                                                                                                                                                                                                                                                                                                                                                                                                                                                                                                                                                                                                                                                                                                                                                                                                                                                                                                                                                                                                                                |  |  |
|-----------------|-----------------------------------------------------------------|----------------------|----------------------|--------------------------------------------------------------------------------------------------------------------------------------------------------------------------------------------------------------------------------------------------------------------------------------------------------------------------------------------------------------------------------------------------------------------------------------------------------------------------------------------------------------------------------------------------------------------------------------------------------------------------------------------------------------------------------------------------------------------------------------------------------------------------------------------------------------------------------------------------------------------------------------------------------------------------------------------------------------------------------------------------------------------------------------------------------------------------------------------------------------------------------------------------------------------------------------------------------------------------------------------------------------------------------------------------------------------------------------------------------------------------------------------------------------------------------------------------------------------------------------------------------------------------------------------------------------------------------------------------------------------------------------------------------------------------------------------------------------------------------------------------------------------------------------------------------------------------------------------------------------------------------------------------------------------------------------------------------------------------------------------------------------------------------------------------------------------------------------------------------------------------------|--|--|
| Description     | LED Ceiling Fixture or ADA Sconce                               |                      |                      |                                                                                                                                                                                                                                                                                                                                                                                                                                                                                                                                                                                                                                                                                                                                                                                                                                                                                                                                                                                                                                                                                                                                                                                                                                                                                                                                                                                                                                                                                                                                                                                                                                                                                                                                                                                                                                                                                                                                                                                                                                                                                                                                |  |  |
| Input Voltage   | 120 VAC                                                         |                      |                      |                                                                                                                                                                                                                                                                                                                                                                                                                                                                                                                                                                                                                                                                                                                                                                                                                                                                                                                                                                                                                                                                                                                                                                                                                                                                                                                                                                                                                                                                                                                                                                                                                                                                                                                                                                                                                                                                                                                                                                                                                                                                                                                                |  |  |
| Wattage         | 15                                                              | W                    | 23W                  |                                                                                                                                                                                                                                                                                                                                                                                                                                                                                                                                                                                                                                                                                                                                                                                                                                                                                                                                                                                                                                                                                                                                                                                                                                                                                                                                                                                                                                                                                                                                                                                                                                                                                                                                                                                                                                                                                                                                                                                                                                                                                                                                |  |  |
| ССТ             | 3000K<br>4000K                                                  | 2700K<br>3000K       | 3000K<br>4000K       | 2700K<br>3000K                                                                                                                                                                                                                                                                                                                                                                                                                                                                                                                                                                                                                                                                                                                                                                                                                                                                                                                                                                                                                                                                                                                                                                                                                                                                                                                                                                                                                                                                                                                                                                                                                                                                                                                                                                                                                                                                                                                                                                                                                                                                                                                 |  |  |
| CRI             | 80+                                                             | 90+                  | 80+                  | 90+                                                                                                                                                                                                                                                                                                                                                                                                                                                                                                                                                                                                                                                                                                                                                                                                                                                                                                                                                                                                                                                                                                                                                                                                                                                                                                                                                                                                                                                                                                                                                                                                                                                                                                                                                                                                                                                                                                                                                                                                                                                                                                                            |  |  |
| Lumens          | 1000Lm<br>1120Lm                                                | 721Lm<br>900Lm       | 1420Lm<br>1560Lm     | 1086Lm<br>1230Lm                                                                                                                                                                                                                                                                                                                                                                                                                                                                                                                                                                                                                                                                                                                                                                                                                                                                                                                                                                                                                                                                                                                                                                                                                                                                                                                                                                                                                                                                                                                                                                                                                                                                                                                                                                                                                                                                                                                                                                                                                                                                                                               |  |  |
| Efficacy        | 66.7Lm/W<br>74.7Lm/W                                            | 48.1Lm/W<br>60.0Lm/W | 61.7Lm/W<br>67.8Lm/W | 47.2Lm/W<br>53.5Lm/W                                                                                                                                                                                                                                                                                                                                                                                                                                                                                                                                                                                                                                                                                                                                                                                                                                                                                                                                                                                                                                                                                                                                                                                                                                                                                                                                                                                                                                                                                                                                                                                                                                                                                                                                                                                                                                                                                                                                                                                                                                                                                                           |  |  |
| Power Factor    | >0.90                                                           |                      |                      |                                                                                                                                                                                                                                                                                                                                                                                                                                                                                                                                                                                                                                                                                                                                                                                                                                                                                                                                                                                                                                                                                                                                                                                                                                                                                                                                                                                                                                                                                                                                                                                                                                                                                                                                                                                                                                                                                                                                                                                                                                                                                                                                |  |  |
| Dimming         | 10-100% Triac, ELV, MLV, CFL/LED                                |                      |                      |                                                                                                                                                                                                                                                                                                                                                                                                                                                                                                                                                                                                                                                                                                                                                                                                                                                                                                                                                                                                                                                                                                                                                                                                                                                                                                                                                                                                                                                                                                                                                                                                                                                                                                                                                                                                                                                                                                                                                                                                                                                                                                                                |  |  |
| Dimensions      | 11 3/8" 🖟                                                       | Ø x 3 ½"             | 14 3/8" Ø x 3 7/8"   |                                                                                                                                                                                                                                                                                                                                                                                                                                                                                                                                                                                                                                                                                                                                                                                                                                                                                                                                                                                                                                                                                                                                                                                                                                                                                                                                                                                                                                                                                                                                                                                                                                                                                                                                                                                                                                                                                                                                                                                                                                                                                                                                |  |  |
| L <sub>70</sub> | 50,000 hours                                                    |                      |                      |                                                                                                                                                                                                                                                                                                                                                                                                                                                                                                                                                                                                                                                                                                                                                                                                                                                                                                                                                                                                                                                                                                                                                                                                                                                                                                                                                                                                                                                                                                                                                                                                                                                                                                                                                                                                                                                                                                                                                                                                                                                                                                                                |  |  |
| Finish          | White, Brushed Nickel, Brushed Aluminum                         |                      |                      |                                                                                                                                                                                                                                                                                                                                                                                                                                                                                                                                                                                                                                                                                                                                                                                                                                                                                                                                                                                                                                                                                                                                                                                                                                                                                                                                                                                                                                                                                                                                                                                                                                                                                                                                                                                                                                                                                                                                                                                                                                                                                                                                |  |  |
| Environment     | Indoor - Dry                                                    |                      |                      |                                                                                                                                                                                                                                                                                                                                                                                                                                                                                                                                                                                                                                                                                                                                                                                                                                                                                                                                                                                                                                                                                                                                                                                                                                                                                                                                                                                                                                                                                                                                                                                                                                                                                                                                                                                                                                                                                                                                                                                                                                                                                                                                |  |  |
| Certifications  | CONTROL STATE                                                   | 24.                  | C THE PROPERTY STAND | CONTROL CONTRO |  |  |
| Warranty        | 5 Years – see published warranty terms for detailed information |                      |                      |                                                                                                                                                                                                                                                                                                                                                                                                                                                                                                                                                                                                                                                                                                                                                                                                                                                                                                                                                                                                                                                                                                                                                                                                                                                                                                                                                                                                                                                                                                                                                                                                                                                                                                                                                                                                                                                                                                                                                                                                                                                                                                                                |  |  |

### **DIMENSIONS**