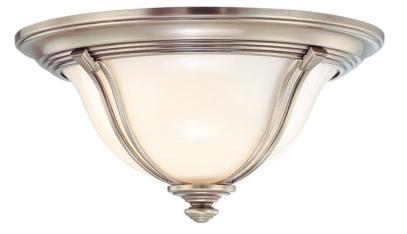

# CARROLLTON 5414-AN

Carrollton brings heritage beauty to spaces with limited ceiling height. Referencing the curves and lines of crown molding, Carrollton complements homes that feature handsome architectural details. Cast metal arms, secured by a turned finial, suspend Carrollton's bell-shaped dome of glossy opal glass for a look that is classic yet clean.

# DIMENSIONS

Height 6.50" Width/Diameter 14.00" Minimum Height 0.00" Maximum Height 0.00" Canopy/Backplate 14.00" Hanging Type Weight 5.00lb

# **GLASS/SHADES**

Material Glass Attachment Color Opal Glossy