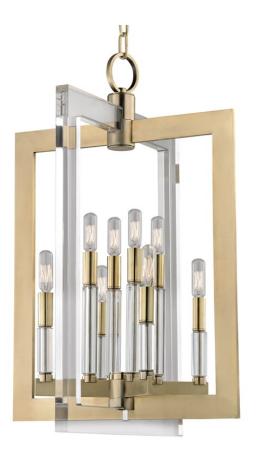

# WELLINGTON 9317-AGB

A brilliant mix of materials, Wellington's sleek planes evoke a modernist sense of glamour. Cast metals mingled with gleaming acrylics to sophisticated effect. Our devotion to design unity shows in detailed candle sleeves, topping the mixed material motif with exposed-filament incandescent bulbs.

#### **FINISHES**

Aged Brass (AGB) Polished Nickel (PN)

#### DIMENSIONS

Height 26.50" Width/Diameter 17.50" Minimum Height 33.50" Maximum Height 82.50" Canopy/Backplate 5.50" Hanging Type Weight 20.00lb