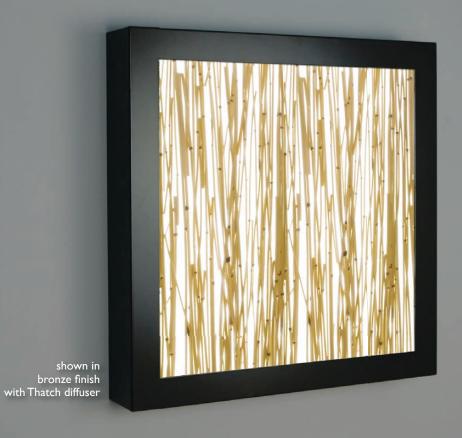

## V-II SQUARE

STANDARD DIFFUSER OPTIONS

shown in bronze finish with Capiz Honey Sienna diffuser

Capiz Honey Sienna
Structured Bamboo

Lumicon

### V2 - SQUARE

Organically inspired diffusers by **3-Form** (3-form.com), **Lumicor** (lumicor.com) and **Veritas Ideas** (veritasideas.com) along with fluorescent illumination, the V2 collection is the epitome of Earth-friendly\* while still maintaining a strong sense of elegance and function. Several platform shapes and stock patterns infused with sea shells, grasses or bamboo and an array of custom possibilities make this collection perfect for the vision of any design professional.