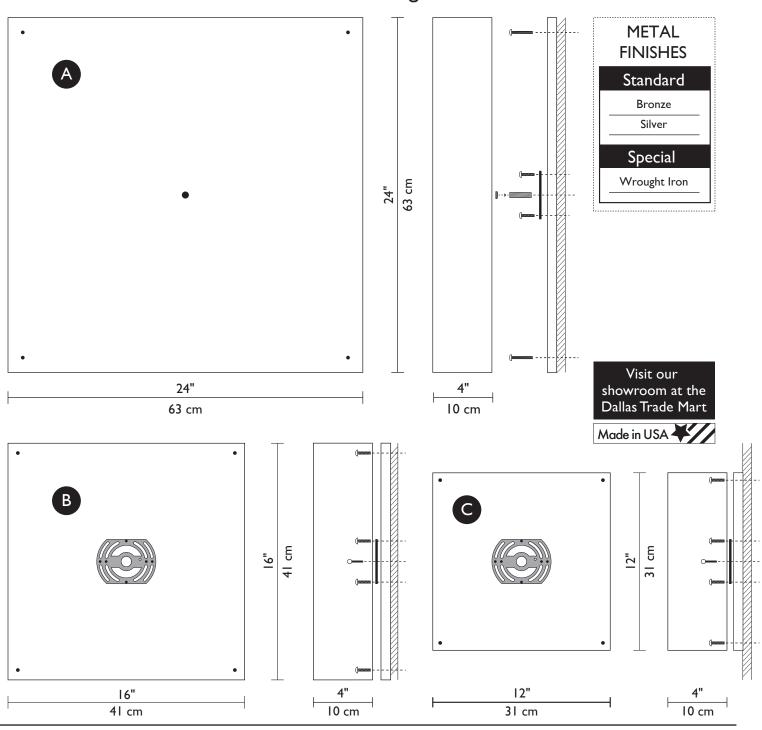

### Technical and Mounting Information

#### COMPACT FLUORESCENT A. 24" x 24" x 4" 4 x 22w

B. 16" x 16" x 4" | 1 x 32w C. 12" x 12" x 4" | 1 x 22w

1881 Industrial Drive Libertyville, IL 60048 Tele: 847.680.9043 Fax: 847.680.8140 www.wptdesign.com