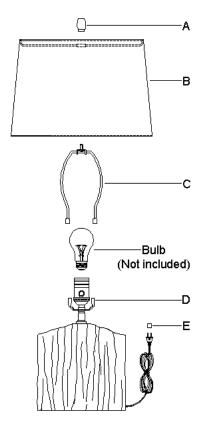

INSPECT ITEM CAREFULLY BEFORE ATTEMPTING TO INSTALL. IF THERE IS ANY

DAMAGE OR OBVIOUS DEFECT. DO NOT INSTALL.

ITEM MAY NOT BE RETURNED ONCE IT HAS BEEN INSTALLED.

- 1. Install harp (C) to the saddle (D).
- 2. Place the lampshade (B) to the harp (C) and secure with finial (A).
- 3. Insert bulb (not included) into the socket.
- 4. Remove the plug cover (E) from the plug.
- 5 Plug into a proper electrical outlet and test the fixture.
- 6. Installation is complete.