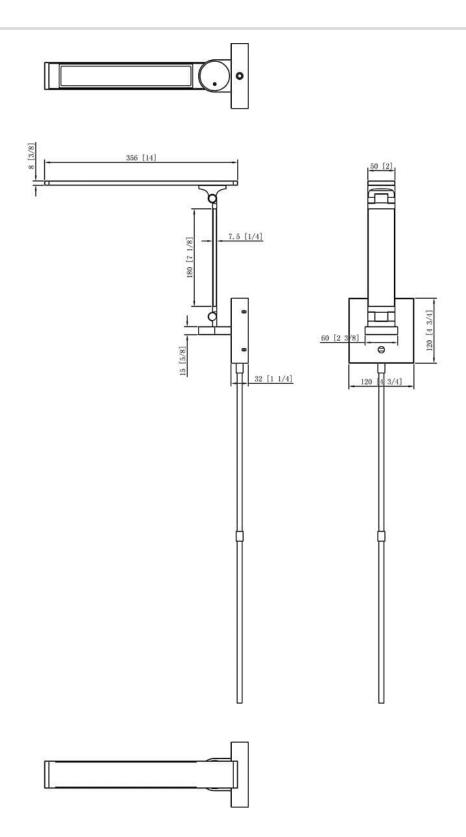

#### ARC LED Swing Arm in an Aluminum finish

- •550 lm
- •Wall box or Outlet Cord & Cover installation (included)
- •Back Plate WxHxD: 4.75 in. x 4.75 in. x 1.25 in.
- •Head LxW: 14 in. x 2 in.
- •Max. Ext: 21 in.
- •180° horizontal pivot with 2 vertical adjustment points
- •Integrated 3-Level Touch Dimmer on back plate

## **Product Specifications**

**OAH (in.):** 4.75

Overall Width (in.): 4.75

**Depth (in.):** 21

Extension (in.): 21

**Bulb:** Integrated LED

Bulb wattage (watts):

Number of Bulbs: