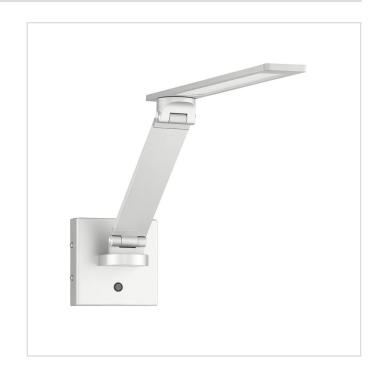

## **ARC Aluminum LED Swing Arm**

Model No. SA102-AL

#### ARC LED Swing Arm in an Aluminum finish

- •550 lm
- •Wall box or Outlet Cord & Cover installation (included)
- •Back Plate WxHxD: 4.75 in. x 4.75 in. x 1.25 in.
- •Head LxW: 14 in. x 2 in.
- •Max. Ext: 21 in.
- •180° horizontal pivot with 2 vertical adjustment points
- •Integrated 3-Level Touch Dimmer on back plate

### **ARC Aluminum LED Swing Arm**

Model No. SA102-AL