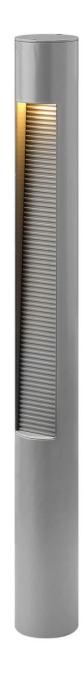

## 55609TT

The Luna step light is the perfect addition to any interior or exterior lighting plan and complements the Hinkley Luna outdoor lantern collection. A contemporary styled radius front die cast faceplate is included. The Luna step light is compatible with any decorator style faceplate and is easily retrofitted to any gang/receptacle location.

FINISH: Titanium
GLASS: Etched Lens

WIDTH: 3" HEIGHT: 30"

**LIGHT SOURCE**: Integrated LED **WATTAGE**: 8w LED \*Included

**PHONE: (440) 653-5500** Toll Free: 1 (800) 446-5539 hinkley.com