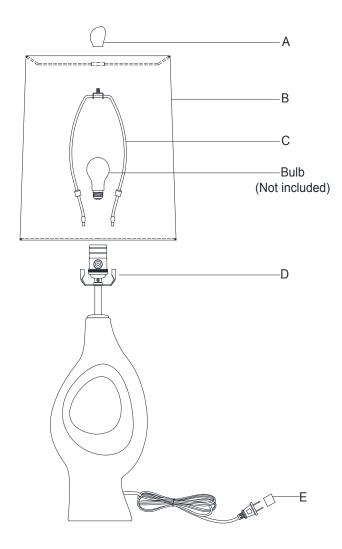

NOTE: CAREFULLY UNPACK EACH PIECE IN TOP LAYER OF PACKING PRIOR TO REMOVING. RETAIN ALL PACKING MATERIAL UNTIL INSPECTION AND **INSTALLATION ARE FINAL.** 

- 1. Carefully remove all parts from the box.
- 2. Install harp (C) onto the saddle (D).
- 3. Remove the finial (A) from the harp (C).
- 4. Place shade (B) to the harp (C) and secure with finial (A).
- 5. Insert bulb (not included) into the socket.
- 6. Remove protective plug cover (E) from the plug.
- 7. Plug into a proper electrical outlet and test the fixture.
- 8. Installation is complete.