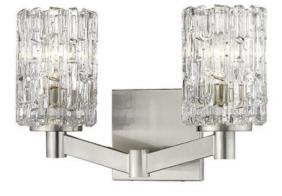

| Product Number                  | 1931-2V-BN        |
|---------------------------------|-------------------|
| Collection                      | Aubrey            |
| Weight                          | 10.0 lbs          |
| Length/Extension                | 6.5"              |
| Width                           | 13.5"             |
| Height                          | 9.25"             |
| Frame Material                  | Steel             |
| Frame Finish                    | Brushed Nickel    |
| Shade Material                  | Glass             |
| Shade Finish                    | Clear             |
| Bulbs                           | 2 x 100W - Medium |
| Chain Length                    | —                 |
| Cord Length                     | —                 |
| Fitter Measurement              |                   |
| Dimmable                        | Yes               |
| LED Source Lumen                | —                 |
| LED Delivered Lumen             | —                 |
| LED Color Temperature           | _                 |
| LED Color Rendering Index (CRI) | —                 |
| Vanity/Sconce Dual Mount        | Yes               |
| Certification                   | CUL/cETLu         |
| Application                     | Damp              |
| UPC                             | 685659143423      |