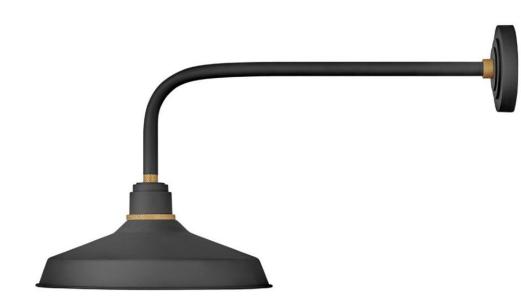

## FOUNDRY CLASSIC

## LARGE STRAIGHT ARM BARN LIGHT

## 10423TK

Decidedly industrious, Foundry is reinventing purposeful lighting. Focused and direct, the sturdy aluminum shade features knurled brass details to offset the Gloss White, Museum Bronze or Textured Black finish while casting a uniform light. The simple, understated form plants a vintage aesthetic for both inside and outside spaces while offering mix and match options that customize the look.

FINISH: Textured Black WIDTH: 16" HEIGHT: 18" LIGHT SOURCE: Socket WATTAGE: 1-100w Med.

HINKLEY 33000 Pin Oak Parkway Avon Lake, OH 44012 PHONE: (440) 653-5500 Toll Free: 1 (800) 446-5539 hinkley.com