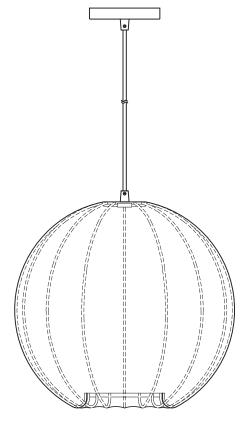

# **ASSEMBLY INSTRUCTIONS.**

ILLUME PENDANT LIGHT

ZA-1009-18

THANK YOU FOR YOUR PURCHASE!