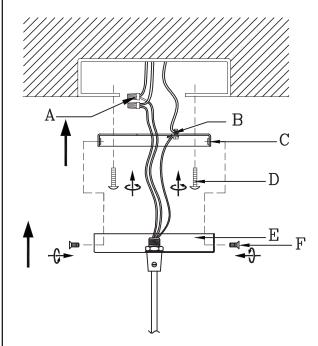

# **ASSEMBLY INSTRUCTIONS.**

ILLUME PENDANT LIGHT

ZA-1009-18



THANK YOU FOR YOUR PURCHASE!

## PARTS AND HARDWARE.



#### NOTES.

Thank you for purchasing this quality product! Be sure to check all packing material carefully for small part that may have come loose inside the carton during shipping.

Have 2 adults on hand for assembly.

Assemble on a padded, non-marring surface

Ensure the bulb is secure in the socket before operating the pendant.

**CAUTION:** To prevent the risk of fire, do not use light bulbs with wattage greater than 15W.



### STEP 2.

- (N) Neutral (White)
- (E)Earth
- (Live (Black)



# STEP 3.