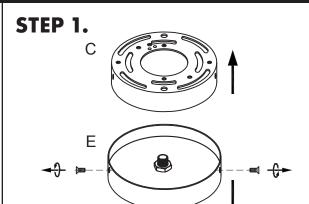

#### NOTES.

Thank you for purchasing this quality product! Be sure to check all packing material carefully for small part that may have come loose inside the carton during shipping.

Have 2 adults on hand for assembly.

Assemble on a padded, non-marring surface

Ensure the bulb is secure in the socket before operating the pendant.

**CAUTION:** To prevent the risk of fire, do not use light bulbs with wattage greater than 15W.