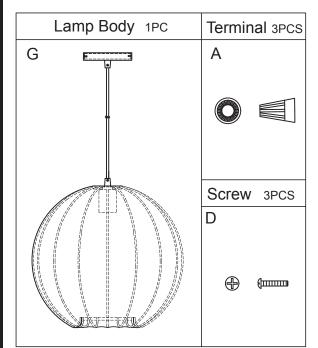

# **ASSEMBLY INSTRUCTIONS.**

ILLUME PENDANT LIGHT

ZA-1009-18



THANK YOU FOR YOUR PURCHASE!

## PARTS AND HARDWARE.



#### NOTES.

Thank you for purchasing this quality product! Be sure to check all packing material carefully for small part that may have come loose inside the carton during shipping.

Have 2 adults on hand for assembly.

Assemble on a padded, non-marring surface

Ensure the bulb is secure in the socket before operating the pendant.

**CAUTION:** To prevent the risk of fire, do not use light bulbs with wattage greater than 15W.



### STEP 2.

- (N) Neutral (White)
- (E)Earth
- (Live (Black)



# STEP 3.