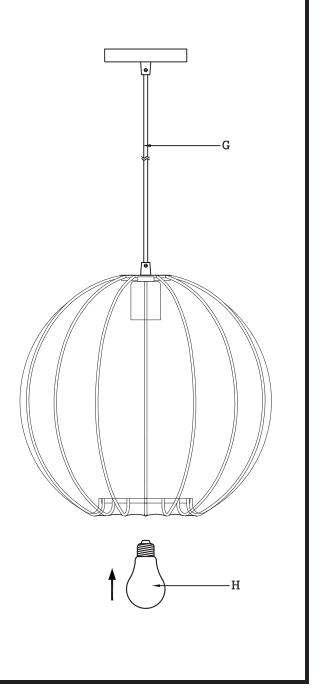

Assemble on a padded, non-marring surface

Ensure the bulb is secure in the socket before operating the pendant.

**CAUTION:** To prevent the risk of fire, do not use light bulbs with wattage greater than 15W.