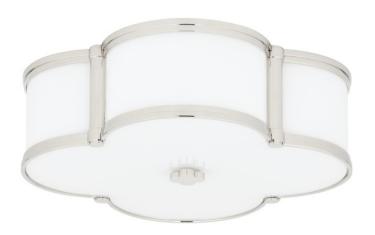

### 1216-PN

Our four-leaf clover ceiling fixture is a lucky find. From Mediterranean to modern, Chandler's inviting glow of ambient light is a welcome addition to any well-appointed space. Cast metal and custom opal glass give lasting life to this quatrefoil design.