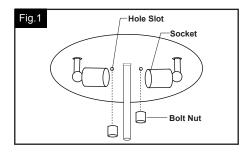

 Attach the fixture to the mounting strap unit (A) by inserting two fixture mounting screw heads into the hole slots, then secure the bolt nuts (D). (See Fig.1)

mounting strap unit (A) with the green ground screw,