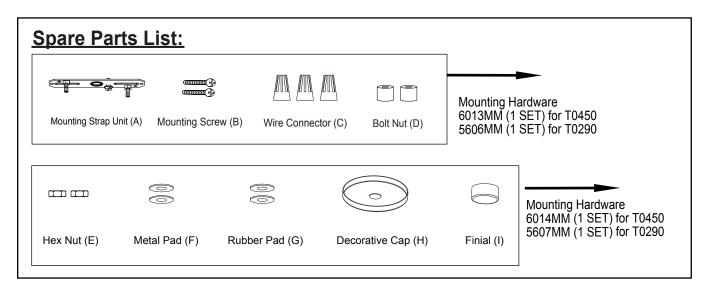

## Turn on the power at fuse or circuit box.

The following parts are available for reorder if damaged or missing.

1 Year Warranty

Vaxcel warrants all of our products against defects in workmanship and finishes for one year following the date of shipment.