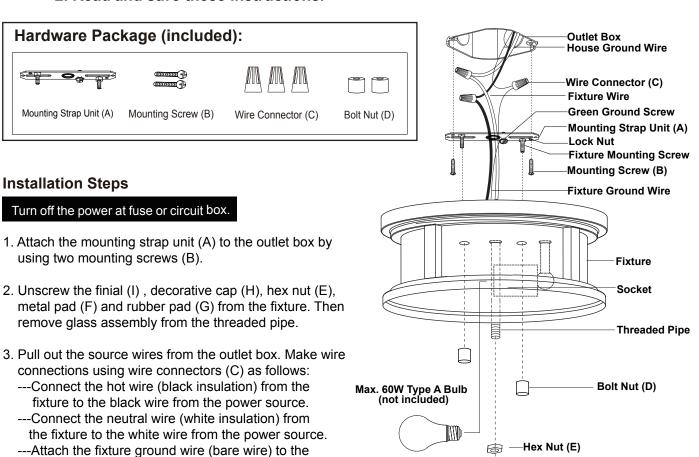

## ASSEMBLY AND INSTALLATION INSTRUCTIONS

## T0290 / T0450

WARNING: Turn off the main power at circuit breaker before installing fixture. AVERTISSEMENT: Coupez la source d'alimentation principale au panneau central de disjoncteurs avant d'installer le luminaire.

NOTE: 1. Before installing, consult local electrical codes for wiring and grounding requirements.

2. Read and save these instructions.

Carefully put all of the wires back into the outlet box.

then connect it to the house ground wire with the

 Attach the fixture to the mounting strap unit (A) by inserting two fixture mounting screw heads into the hole slots, then secure the bolt nuts (D). (See Fig.1)

mounting strap unit (A) with the green ground screw,

wire connector (C).

Metal Pad (F)

Rubber Pad (G)

Rubber Pad (G)

Decorative Cap (H)

Metal Pad (F)

Hex Nut (E)

- Finial (I)

Glass Assembly

**\$** 

(4)

- 5. Install the bulbs (not included). See relamping label at socket area or packaging for maximum wattage allowed.
- 6. Attach the glass assembly to the fixture by inserting the threaded pipe, and then secure it with the rubber pad (G), metal pad (F), hex nut (E), decorative cap (H) and finial (I).

## Turn on the power at fuse or circuit box.

The following parts are available for reorder if damaged or missing.

1 Year Warranty

Vaxcel warrants all of our products against defects in workmanship and finishes for one year following the date of shipment.