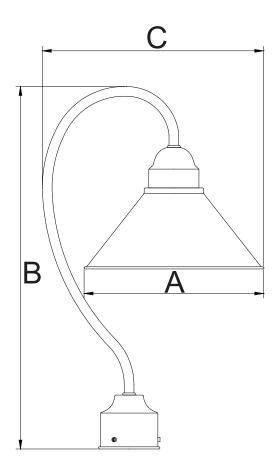

### The following parts are available for reorder if damaged or missing.

A: 10"

B: 20"

C: 12.25"