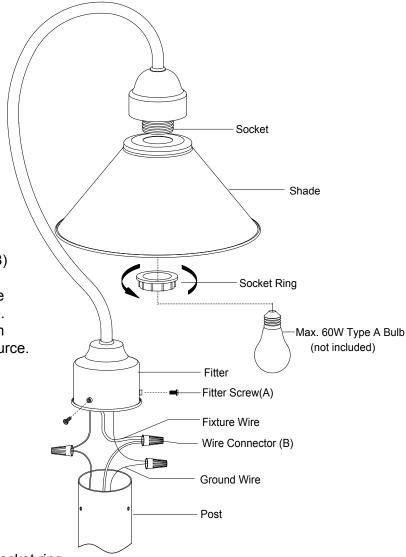

## Turn off the power at fuse or circuit box

- 4. Pull out the source wires from the post. Make wire connections using wire connectors (B) as follows:
  - Connect the hot wire (black insulation) from the fixture to the black wire from the power source.
  - Connect the neutral wire (white insulation) from the fixture to the white wire from the power source.
  - Connect the ground wire (bare wire) from the fixture to the ground wire from the post.
    Carefully put all of the wires back into the post.
- 2. Place the fitter on the top of the post, and then secure it with the fitter screws (A).

NOTE: With silicone caulk compound, caulk completely around where the fitter meets with the post surface to prevent water from seeping into the post.

- 3. Attach the shade to socket, then secure it with socket ring.
- 4. Install a bulb (not included). See relamping label at socket area or packaging for maximum allowed wattage.