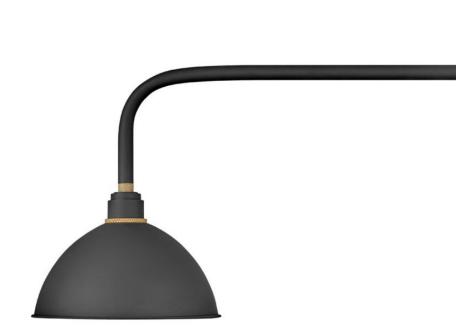

## FOUNDRY DOME

## LARGE STRAIGHT ARM BARN LIGHT

## 10524TK

Decidedly industrious, Foundry is reinventing purposeful lighting. Focused and direct, the sturdy aluminum shade features knurled brass details to offset the Gloss White, Museum Bronze or Textured Black finish while casting a uniform light. The simple, understated form plants a vintage aesthetic for both inside and outside spaces while offering mix and match options that customize the look.

## HINKLEY

FINISH: Textured Black WIDTH: 12" HEIGHT: 18.5" LIGHT SOURCE: Socket WATTAGE: 1-100w Med.

HINKLEY 33000 Pin Oak Parkway Avon Lake, OH 44012 PHONE: (440) 653-5500 Toll Free: 1 (800) 446-5539 hinkley.com