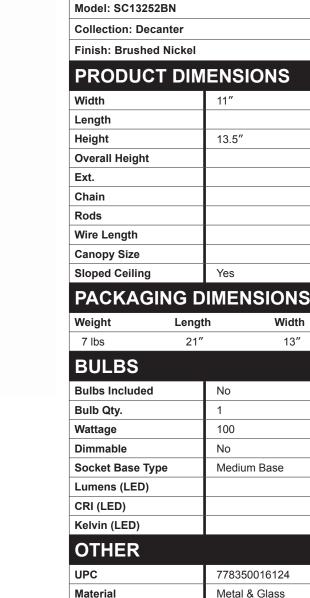

## Decanter 1 Light 11 inch Pendant **Brushed Nickel**

| ORDERING                                                                                                                                                 |                                                                                                                |
|----------------------------------------------------------------------------------------------------------------------------------------------------------|----------------------------------------------------------------------------------------------------------------|
| Model: SC13252BN                                                                                                                                         |                                                                                                                |
| Collection: Decanter                                                                                                                                     |                                                                                                                |
| Finish: Brushed Nickel                                                                                                                                   |                                                                                                                |
| PRODUCT DIMENSIONS                                                                                                                                       |                                                                                                                |
| Width                                                                                                                                                    | 11″                                                                                                            |
| Length                                                                                                                                                   |                                                                                                                |
| Height                                                                                                                                                   | 13.5″                                                                                                          |
| Overall Height                                                                                                                                           |                                                                                                                |
| Ext.                                                                                                                                                     |                                                                                                                |
| Chain                                                                                                                                                    |                                                                                                                |
| Rods                                                                                                                                                     |                                                                                                                |
| Wire Length                                                                                                                                              |                                                                                                                |
| Canopy Size                                                                                                                                              |                                                                                                                |
| Sloped Ceiling                                                                                                                                           | Yes                                                                                                            |
| PACKAGING DIMENSIONS                                                                                                                                     |                                                                                                                |
| Weight Lengt                                                                                                                                             |                                                                                                                |
| 7 lbs 21"                                                                                                                                                | 40// 45//                                                                                                      |
| 21                                                                                                                                                       | 13″ 15″                                                                                                        |
| BULBS                                                                                                                                                    | 13" 15"                                                                                                        |
|                                                                                                                                                          | No                                                                                                             |
| BULBS                                                                                                                                                    |                                                                                                                |
| BULBS<br>Bulbs Included                                                                                                                                  | No                                                                                                             |
| BULBS<br>Bulbs Included<br>Bulb Qty.                                                                                                                     | No<br>1                                                                                                        |
| BULBS<br>Bulbs Included<br>Bulb Qty.<br>Wattage                                                                                                          | No<br>1<br>100                                                                                                 |
| BULBS<br>Bulbs Included<br>Bulb Qty.<br>Wattage<br>Dimmable                                                                                              | No<br>1<br>100<br>No                                                                                           |
| BULBS<br>Bulbs Included<br>Bulb Qty.<br>Wattage<br>Dimmable<br>Socket Base Type                                                                          | No<br>1<br>100<br>No                                                                                           |
| BULBS<br>Bulbs Included<br>Bulb Qty.<br>Wattage<br>Dimmable<br>Socket Base Type<br>Lumens (LED)                                                          | No<br>1<br>100<br>No                                                                                           |
| BULBS<br>Bulbs Included<br>Bulb Qty.<br>Wattage<br>Dimmable<br>Socket Base Type<br>Lumens (LED)<br>CRI (LED)                                             | No<br>1<br>100<br>No                                                                                           |
| BULBS<br>Bulbs Included<br>Bulb Qty.<br>Wattage<br>Dimmable<br>Socket Base Type<br>Lumens (LED)<br>CRI (LED)<br>Kelvin (LED)                             | No<br>1<br>100<br>No                                                                                           |
| BULBS<br>Bulbs Included<br>Bulb Qty.<br>Wattage<br>Dimmable<br>Socket Base Type<br>Lumens (LED)<br>CRI (LED)<br>Kelvin (LED)<br>OTHER                    | No 1 100 No Medium Base                                                                                        |
| BULBS<br>Bulbs Included<br>Bulb Qty.<br>Wattage<br>Dimmable<br>Socket Base Type<br>Lumens (LED)<br>CRI (LED)<br>Kelvin (LED)<br>OTHER<br>UPC             | No           1           100           No           Medium Base           778350016124                         |
| BULBS<br>Bulbs Included<br>Bulb Qty.<br>Wattage<br>Dimmable<br>Socket Base Type<br>Lumens (LED)<br>CRI (LED)<br>Kelvin (LED)<br>OTHER<br>UPC<br>Material | No           1           100           No           Medium Base           778350016124           Metal & Glass |