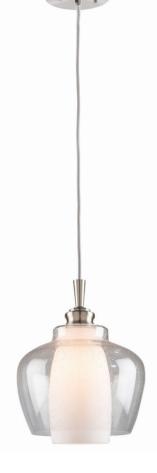

## SC13252BN

## Decanter 1 Light 11 inch Pendant **Brushed Nickel**

| ORDERING                                                                                                                                                 |                                                                                                                |
|----------------------------------------------------------------------------------------------------------------------------------------------------------|----------------------------------------------------------------------------------------------------------------|
| Model: SC13252BN                                                                                                                                         |                                                                                                                |
| Collection: Decanter                                                                                                                                     |                                                                                                                |
| Finish: Brushed Nickel                                                                                                                                   |                                                                                                                |
| PRODUCT DIMENSIONS                                                                                                                                       |                                                                                                                |
| Width                                                                                                                                                    | 11″                                                                                                            |
| Length                                                                                                                                                   |                                                                                                                |
| Height                                                                                                                                                   | 13.5″                                                                                                          |
| Overall Height                                                                                                                                           |                                                                                                                |
| Ext.                                                                                                                                                     |                                                                                                                |
| Chain                                                                                                                                                    |                                                                                                                |
| Rods                                                                                                                                                     |                                                                                                                |
| Wire Length                                                                                                                                              |                                                                                                                |
| Canopy Size                                                                                                                                              |                                                                                                                |
| Sloped Ceiling                                                                                                                                           | Yes                                                                                                            |
| PACKAGING DIMENSIONS                                                                                                                                     |                                                                                                                |
| Weight Lengt                                                                                                                                             |                                                                                                                |
| 7 lbs 21"                                                                                                                                                | 40// 45//                                                                                                      |
| 21                                                                                                                                                       | 13″ 15″                                                                                                        |
| BULBS                                                                                                                                                    | 13" 15"                                                                                                        |
|                                                                                                                                                          | No                                                                                                             |
| BULBS                                                                                                                                                    |                                                                                                                |
| BULBS<br>Bulbs Included                                                                                                                                  | No                                                                                                             |
| BULBS<br>Bulbs Included<br>Bulb Qty.                                                                                                                     | No<br>1                                                                                                        |
| BULBS<br>Bulbs Included<br>Bulb Qty.<br>Wattage                                                                                                          | No<br>1<br>100                                                                                                 |
| BULBS<br>Bulbs Included<br>Bulb Qty.<br>Wattage<br>Dimmable                                                                                              | No<br>1<br>100<br>No                                                                                           |
| BULBS<br>Bulbs Included<br>Bulb Qty.<br>Wattage<br>Dimmable<br>Socket Base Type                                                                          | No<br>1<br>100<br>No                                                                                           |
| BULBS<br>Bulbs Included<br>Bulb Qty.<br>Wattage<br>Dimmable<br>Socket Base Type<br>Lumens (LED)                                                          | No<br>1<br>100<br>No                                                                                           |
| BULBS<br>Bulbs Included<br>Bulb Qty.<br>Wattage<br>Dimmable<br>Socket Base Type<br>Lumens (LED)<br>CRI (LED)                                             | No<br>1<br>100<br>No                                                                                           |
| BULBS<br>Bulbs Included<br>Bulb Qty.<br>Wattage<br>Dimmable<br>Socket Base Type<br>Lumens (LED)<br>CRI (LED)<br>Kelvin (LED)                             | No<br>1<br>100<br>No                                                                                           |
| BULBS<br>Bulbs Included<br>Bulb Qty.<br>Wattage<br>Dimmable<br>Socket Base Type<br>Lumens (LED)<br>CRI (LED)<br>Kelvin (LED)<br>OTHER                    | No 1 100 No Medium Base                                                                                        |
| BULBS<br>Bulbs Included<br>Bulb Qty.<br>Wattage<br>Dimmable<br>Socket Base Type<br>Lumens (LED)<br>CRI (LED)<br>Kelvin (LED)<br>OTHER<br>UPC             | No           1           100           No           Medium Base           778350016124                         |
| BULBS<br>Bulbs Included<br>Bulb Qty.<br>Wattage<br>Dimmable<br>Socket Base Type<br>Lumens (LED)<br>CRI (LED)<br>Kelvin (LED)<br>OTHER<br>UPC<br>Material | No           1           100           No           Medium Base           778350016124           Metal & Glass |

## DALLAS

2100 Stemmons Freeway Showroom #3501. Dallas, TX 75207

SINCE · DEPUIS 1955

Designed by Steven Sabados of S&C, the "Decanter" collection single pendant features a double glass design suspended on grey textile cable with brushed nickel metal work. The outer glass is clear seeded which surrounds the frosted interior glass. (3 shapes of glass available.)