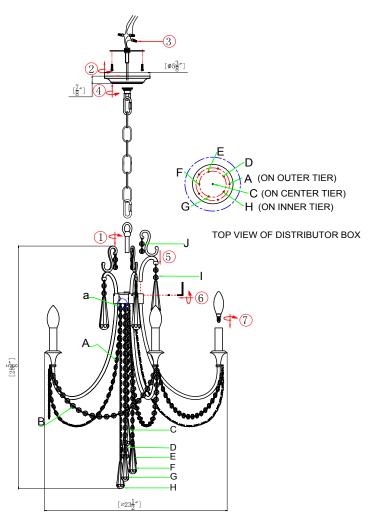

#### How to Install

- Please place the fixture parts on a soft-cloth covered platform before installation. Do a complete inventory of all parts and components before you start installing.
- Insert a scroll onto the top of each arm and secure using the provided screw and wrench.
- 3. Screw the top stem onto the top of the fixture.
- 4. Open the quick link at the end of the chain and fasten the chain to fixture loop.
- 5. Secure mounting bar to outlet box with machine screw.
- 6. Connect wires with wire connector.
- Raise the chain allowing for the screw collar loop to protrude through the holes on canopy then secure with collar ring.
- 8. Install light bulb (not included).
- 9. Hang crystal as illustrated.

## Crystal sets

A.5sets 30\*14mm B.5sets 20\*14mm

C.1set 14\*14mm+1\*76mm

D.1set 17\*14mm+1\*76mm

E. 1set 18\*14mm+1\*76mm

F. 1set 19\*14mm+1\*76mm

G.1set 20\*14mm+1\*76mm H.1set 21\*14mm+1\*76mm

I. 5sets 2\*14mm+1\*76mm

J. 5sets 2\*14mm

WARNING: This product can expose you to Lead, which is known to the State of California to cause cancer and/or birth defects or reproductive harm. For more information go to www.P65Warnings.ca.gov

## Part Numbers

- A. (1)-Mounting Hardware
- B. (1)-Canopy;ø5 3/8 " (XBN1905SACAN5.375IN)
- C. (1)-Screw Collar Loop Ring
- D. (1)-Screw Collar Loop
- E. (1)-Chain;L72" (XBN1905SACHA4MM) F.(1)-Fixture Loop;ø2"
- G.(1)-Top Stem;L2"
- H.(5)-Candle Sleeve;L2 4/5" (XBN1902SACDL2.8IN)
- i.(1)-Finial;H1 1/5" (XBN1900SAFIN)
- J. (5)-Scroll