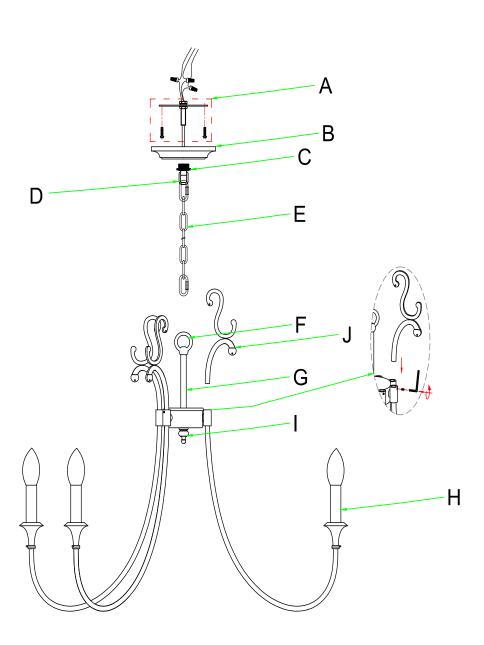

# Part Number

## Part Numbers

- A. (1)-Mounting Hardware
- B. (1)-Canopy;ø5 3/8 " (XBN1905SACAN5.375IN)
- C. (1)-Screw Collar Loop Ring
- D. (1)-Screw Collar Loop
- E. (1)-Chain;L72" (XBN1905SACHA4MM) F.(1)-Fixture Loop;ø2"
- G.(1)-Top Stem;L2"
- H.(5)-Candle Sleeve;L2 4/5" (XBN1902SACDL2.8IN)
- i.(1)-Finial;H1 1/5" (XBN1900SAFIN)
- J. (5)-Scroll