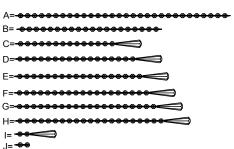

## Crystal sets

A.5sets 30\*14mm B.5sets 20\*14mm

C.1set 14\*14mm+1\*76mm

D.1set 17\*14mm+1\*76mm

E. 1set 18\*14mm+1\*76mm

F. 1set 19\*14mm+1\*76mm

G.1set 20\*14mm+1\*76mm H.1set 21\*14mm+1\*76mm

I. 5sets 2\*14mm+1\*76mm

J. 5sets 2\*14mm

WARNING: This product can expose you to Lead, which is known to the State of California to cause cancer and/or birth defects or reproductive harm. For more information go to www.P65Warnings.ca.gov