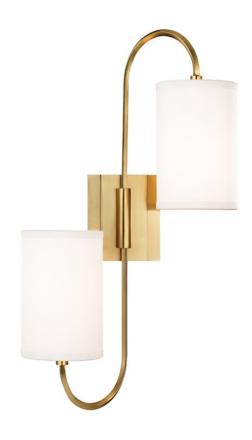

# JUNIUS 9100-AGB

Junius's arm is a single swoop, beginning and ending with light. As a chandelier, Junius has a center of faceted crystal with a faceted finial. As a sconce, its shape is almost swan-like. Additionally, the sconce swivels to the right and left. In both versions, lamps face toward the ceiling and toward the floor. Consequently, Junius embodies a sense of balance.

### **DIMENSIONS**

Height 22.00"

Width/Diameter 11.75"

Minimum Height 0.00"

Maximum Height 0.00"

Canopy/Backplate 0.00"

Hanging Type

Weight 2.00lb

## **GLASS/SHADES**

Material Faux Silk

Attachment

Color Off White