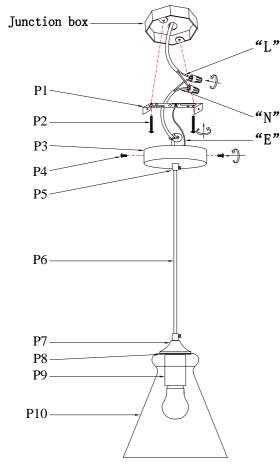

## **Installation instructions:**

- 1. Black wire from ceiling(junction box) attaches to "L"wire from the fixture.
- 2. White wire from ceiling(junction box) attaches to "N"wire from the fixture.
- 3. "E" wire from the fixture is attaced to the mounting bracket and an additional "E" wire from the mounting bracket must be secured to the junction box.
- 4. Secure mounting bracket to the junction box.
- 5.Insert screws(P2) in side of top unit the mounting bracket.
- 6.Fix the Mounting bracket(P1) to the Canopy and tighten by the screws(P4).
- 7.Install the bulbs into the lamp fixture.(Bulb not included).

## L'' = Hot wire

"N" = Neutral wire "E" = Ground wire

## PARTS LIST

| 2 |                       |                                         |
|---|-----------------------|-----------------------------------------|
| 2 | 1                     |                                         |
|   |                       |                                         |
| 1 |                       |                                         |
| 2 |                       |                                         |
| 2 |                       |                                         |
| 1 |                       |                                         |
| 1 |                       |                                         |
| 1 |                       |                                         |
| 1 |                       |                                         |
| 1 |                       |                                         |
|   |                       |                                         |
|   |                       |                                         |
|   |                       |                                         |
|   | 2<br>2<br>1<br>1<br>1 | 1 2 2 1 1 1 1 1 1 1 1 1 1 1 1 1 1 1 1 1 |