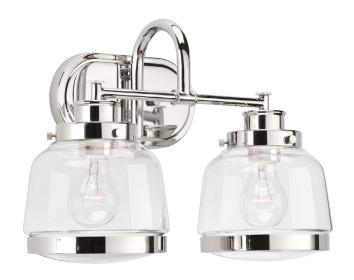

## **Judson**

The Judson collection features a timeless clear schoolhouse-style globe. Metal fittings add distinction to complete the vintage look. Judson provides the perfect compliment to farmhouse or coastal-inspired homes. Two-light bath & vanity in an Polished Nickel finish.

- Judson enhances a spa-like environment for bath and vanity suites
- Popular design details ideal for farmhouse or coastal-inspired interiors
- Popular Polished Nickel finish completes the design style
- Features a timeless clear schoolhouse-style globe
- Uses three 75-watt max. medium base bulbs (sold separately)
- Recommend F8.5A19DLED927/JA8?
- Metal fittings add distinction to complete the vintage look
- Judson provides the perfect compliment to farmhouse or coastal-inspired homes
- Shop the complete Judson collection for a coordinated look throughout your entire home or mix and match with other complementary styles for a more curated decor.

Category: Bath & Vanity
Finish: Polished Nickel (plated)
Construction: Steel Construction
Glass/Shade: Clear Glass shade

Width: 16-1/4" Height: 11-1/4" Depth: 8-1/2"

H/CTR: 7-1/2" (glass facing up)

Glass