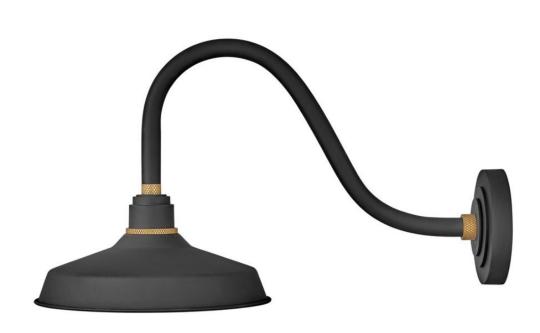

## FOUNDRY CLASSIC

MEDIUM GOOSENECK BARN LIGHT

## 10342TK

Decidedly industrious, Foundry is reinventing purposeful lighting. Focused and direct, the sturdy aluminum shade features knurled brass details to offset the Gloss White, Museum Bronze or Textured Black finish while casting a uniform light. The simple, understated form plants a vintage aesthetic for both inside and outside spaces while offering mix and match options that customize the look.

FINISH: Textured Black

SHADE: Metal WIDTH: 12" HEIGHT: 13.8" DEPTH: 0

**LIGHT SOURCE**: Socketed

WATTAGE: 1-14w Med. LED, 100w Equiv.

**HINKLEY** 33000 Pin Oak Parkway Avon Lake, OH 44012 **PHONE: (440) 653-5500** Toll Free: 1 (800) 446-5539 hinkley.com