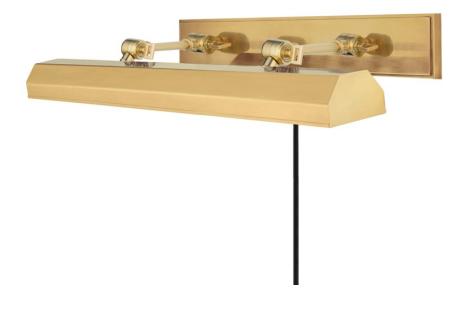

# **WOODBURY**

7030-AGB

Woodbury's faceted shade adds a subtle geometric touch to your space. Hinged arms with turning keys allow you to fine-tune the fixture's wall-washing array of accent light. Woodbury is equipped with a standard cord and in-line switch, making special wiring unnecessary. Made of cast-brass, Woodbury is built to last.

## **DIMENSIONS**

Height 6.00"

Width/Diameter 30.00"

Minimum Height 9.50"

Maximum Height 11.75"

Canopy/Backplate 0.00"

Hanging Type

Weight 9.00lb

# **GLASS/SHADES**

Material Brass

Attachment

Color Aged Brass