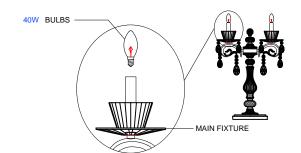

## Fixture Assembly

- Step 1. Lnstall candelabra bulbs,do not use bulbs that exceeds 40W
- Step 2. Assemble crystal bowl to the crystal bowl frame as shown, Align holes in crystal bowl with holes in fixture and secure glass to fixture using headless screw