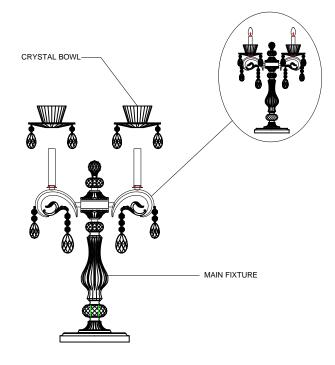

## Fixture Assembly

- Step 1. Lnstall candelabra bulbs,do not use bulbs that exceeds 40W
- Step 2. Assemble crystal bowl to the crystal bowl frame as shown, Align holes in crystal bowl with holes in fixture and secure glass to fixture using headless screw