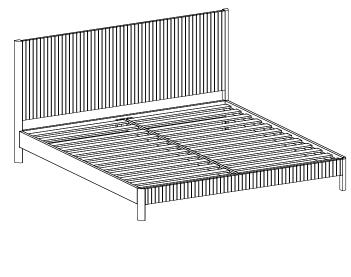

| Allen Bolt (20x8mm)        | •••••••••••••••••••••••••••••••••••••• | 8x   |
| Н   | Washer (8mm)               | 0                                      | 10x  |
| 1   | Allen Key (5mm)            |                                        | 1x   |
| J   | Allen Key (6mm)            |                                        | 1x   |
| K   | Socket Head Bolt (125x8mm) | <b>O</b> mm                            | 1x   |
| L   | Hex Nut (8mm)              |                                        | 1x   |

### NOTES.

Thank you for purchasing this quality product! Be sure to check all packing material carefully for small part that may have come loose inside the carton shipping.

**CAUTION:** The item is heavy, assembly should be performed by four people.

STEP 1.







STEP 3.



**STEP 4.**