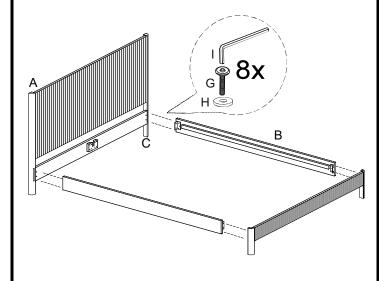

#### **Parts List**

| NO. | DESCRIPTION    | IMAGE | QTY. |
|-----|----------------|-------|------|
| Α   | Headboard      |       | 1x   |
| В   | Side Rail      |       | 2x   |
| С   | Foot Board     |       | 1x   |
| D   | Center Support |       | 1x   |
| Е   | Center Leg     | 1     | 1x   |
| F   | Slate Set      |       | 2x   |

#### Hardware List

| NO. | DESCRIPTION                | IMAGE                                  | QTY. |
|-----|----------------------------|----------------------------------------|------|
| G   | Allen Bolt (20x8mm)        | •••••••••••••••••••••••••••••••••••••• | 8x   |
| Н   | Washer (8mm)               | 0                                      | 10x  |
| 1   | Allen Key (5mm)            |                                        | 1x   |
| J   | Allen Key (6mm)            |                                        | 1x   |
| K   | Socket Head Bolt (125x8mm) | <b>O</b> mm                            | 1x   |
| L   | Hex Nut (8mm)              |                                        | 1x   |

STEP 1.

STEP 3.

**STEP 4.** 