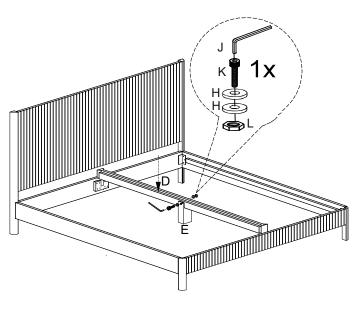

#### **Parts List**

| NO. | DESCRIPTION    | IMAGE | QTY. |
|-----|----------------|-------|------|
| Α   | Headboard      |       | 1x   |
| В   | Side Rail      |       | 2x   |
| С   | Foot Board     |       | 1x   |
| D   | Center Support |       | 1x   |
| Е   | Center Leg     | 1     | 1x   |
| F   | Slate Set      |       | 2x   |

#### Hardware List

| NO. | DESCRIPTION                | IMAGE                                  | QTY. |
|-----|----------------------------|----------------------------------------|------|
| G   | Allen Bolt (20x8mm)        | •••••••••••••••••••••••••••••••••••••• | 8x   |
| Н   | Washer (8mm)               | 0                                      | 10x  |
| 1   | Allen Key (5mm)            |                                        | 1x   |
| J   | Allen Key (6mm)            |                                        | 1x   |
| K   | Socket Head Bolt (125x8mm) | <b>O</b> mm                            | 1x   |
| L   | Hex Nut (8mm)              |                                        | 1x   |

STEP 1.

STEP 3.

**STEP 4.** 