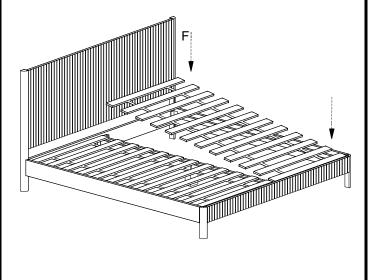

#### **Parts List**

| NO. | DESCRIPTION    | IMAGE | QTY. |
|-----|----------------|-------|------|
| Α   | Headboard      |       | 1x   |
| В   | Side Rail      |       | 2x   |
| С   | Foot Board     |       | 1x   |
| D   | Center Support |       | 1x   |
| Е   | Center Leg     | 1     | 1x   |
| F   | Slate Set      |       | 2x   |

STEP 1.

STEP 3.

**STEP 4.** 