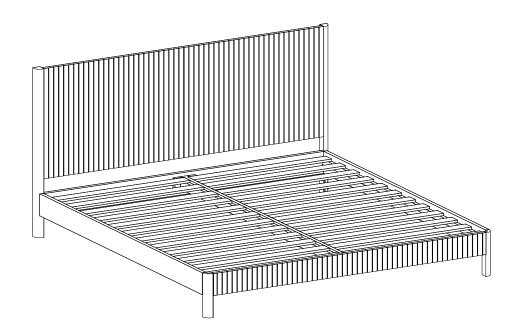

#### **Parts List**

| NO. | DESCRIPTION    | IMAGE | QTY. |
|-----|----------------|-------|------|
| Α   | Headboard      |       | 1x   |
| В   | Side Rail      |       | 2x   |
| С   | Foot Board     |       | 1x   |
| D   | Center Support |       | 1x   |
| Е   | Center Leg     | 1     | 1x   |
| F   | Slate Set      |       | 2x   |

#### Hardware List

| NO. | DESCRIPTION                | IMAGE                                  | QTY. |
|-----|----------------------------|----------------------------------------|------|
| G   | Allen Bolt (20x8mm)        | •••••••••••••••••••••••••••••••••••••• | 8x   |
| Н   | Washer (8mm)               | 0                                      | 10x  |
| 1   | Allen Key (5mm)            |                                        | 1x   |
| J   | Allen Key (6mm)            |                                        | 1x   |
| K   | Socket Head Bolt (125x8mm) | <b>O</b> mm                            | 1x   |
| L   | Hex Nut (8mm)              |                                        | 1x   |