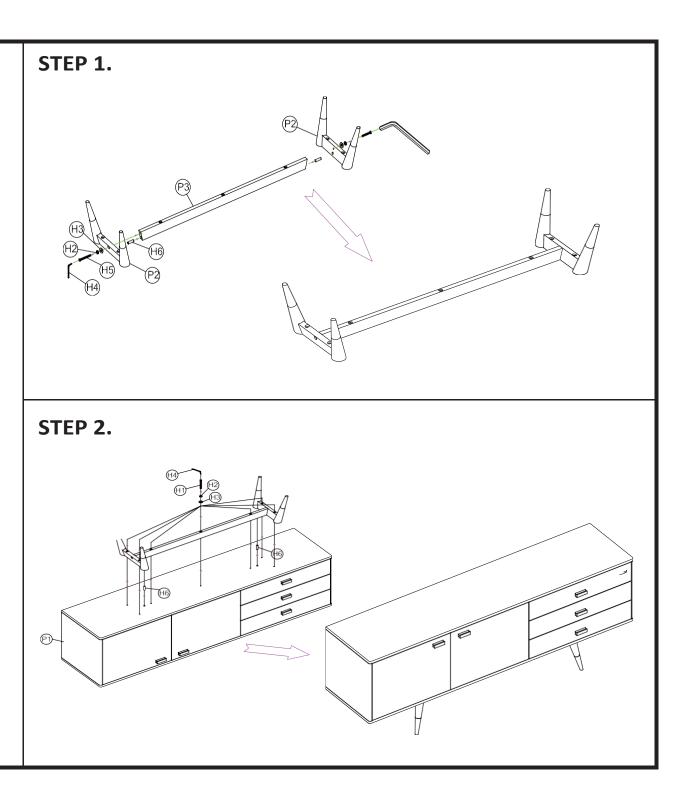

## PARTS AND HARDWARE.

## PARTS LIST

| No. | DESCRIPTION | MAGE | Q'TY |
|-----|-------------|------|------|
| P1  | BODY        |      | 1    |
| P2  | LEGS        | A A  | 2    |
| P3  | ROD         |      | 1    |

## HARDWARE LIST

| No. | DESCRIPTION         | MAGE       | Q'TY |
|-----|---------------------|------------|------|
| H1  | BOLTØ1/4"*2"        | ())))))))) | 7    |
| H2  | SPRING WASHER Ø1/4" | Ð          | 5    |
| H3  | FLAT WASHER Ø1/4"   | 0          | 5    |
| H4  | ALLEN KEY           |            | 1    |
| H5  | BOLT Ø1/4"*2-3/4"   |            | 2    |
| H6  | TENONØ12*40         |            | 4    |