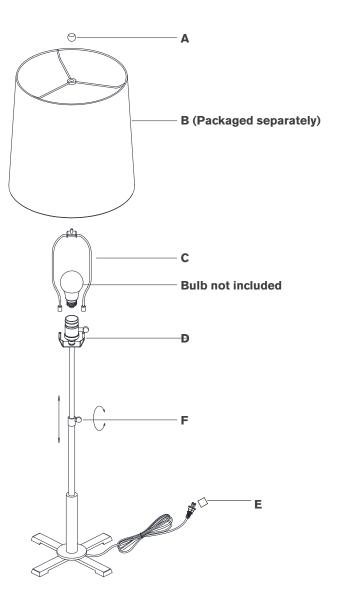

#### TOOLS REQUIRED (NOT INCLUDED):

Scissors

- 1. Carefully remove all parts from the box. Place on a clean, soft surface.
- Install harp (C) by squeezing together and inserting into the top of saddle (D).
- 3. Remove finial (A) from harp (C).
- 4. Remove shade **(B)** from packaging and install to harp **(C)** using finial **(A)**.

**NOTE:** If shade has additional packaging, carefully cut off from interior of shade to avoid damages.

- 5. Install light bulb into the socket.
- Loosen adjustment knob (F) and adjust to desired height. Then tighten adjustment knob (F).
- 7. Remove protective cover (E) from plug.
- 8. Plug into electrical outlet and test the fixture.