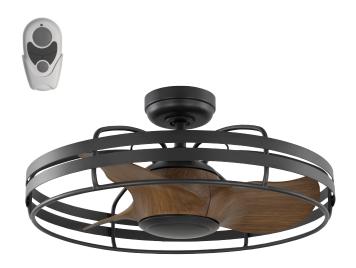

## **Description:**

Bastrop Collection 26 in. Three-Blade Graphite Transitional Ceiling Fan with 3 Speed Remote Control

#### **Dimensions:**

Diameter: 26 in Height: 13-1/2 in