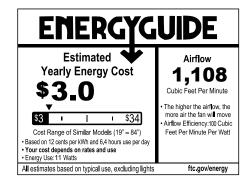

#### **Performance:**

| Input Voltage   | 120/277 VAC               |
|-----------------|---------------------------|
| Input Frequency | 60 Hz                     |
| Warranty        | Limited Lifetime Warranty |
| Labels          | ETL Damp Location Listed  |
|                 | AC motor                  |