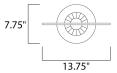

# LAMPING

CRI

Contemporary Lighting™

LUMENS BULB **BULB INCLUDED** DIMMABLE : Triac CL : 80+ CRI COLOR\_TEMP : 3000K

: 13.75" L x 7.75" W x 19.75" H

: 330 Rated (210 Del.) : 1 x 3W LED PCB Integrated , 3W Total : (Integrated)