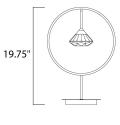

# LAMPING

CRI

Contemporary Lighting™

LUMENS BULB **BULB INCLUDED** DIMMABLE : Triac CL : 80+ CRI COLOR\_TEMP : 3000K

: 13.75" L x 7.75" W x 19.75" H

: 330 Rated (210 Del.) : 1 x 3W LED PCB Integrated , 3W Total : (Integrated)