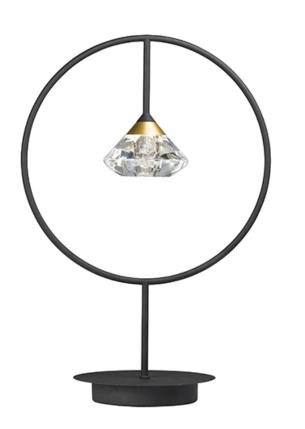

#### **PRODUCT DESCRIPTION**

Gracefully sweeping arms are finished in a textured Black with a Metallic Gold cups that suspends a faceted Clear acrylic diamond. Adding interest to the fixture, intersecting arms create an art form sure to attract attention. A pin up wall sconce with an arm that pivots is perfectly suited for bedside lighting.

## **FINISHES OPTION**

GLASS Clear Acrylic 75

MATERIAL Steel, Aluminum, Acrylic

RATINGS cETLus Dry Location

ADDITIONAL ADJUSTABLE OPERATING TEMPERATURE: -20°C (-4°F), 40°C (104°F)

Always consult a qualified electrician before installing any lighting product.