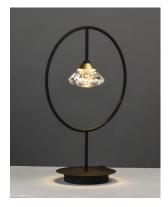

#### **PRODUCT DESCRIPTION**

Gracefully sweeping arms are finished in a textured Black with a Metallic Gold cups that suspends a faceted Clear acrylic diamond. Adding interest to the fixture, intersecting arms create an art form sure to attract attention. A pin up wall sconce with an arm that pivots is perfectly suited for bedside lighting.

## **FINISHES OPTION**

GLASS Clear Acrylic 75

MATERIAL Steel, Aluminum, Acrylic

RATINGS cETLus Dry Location

ADDITIONAL ADJUSTABLE OPERATING TEMPERATURE: -20°C (-4°F), 40°C (104°F)

Always consult a qualified electrician before installing any lighting product.