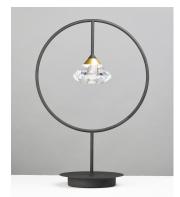

#### **PRODUCT DESCRIPTION**

Gracefully sweeping arms are finished in a textured Black with a Metallic Gold cups that suspends a faceted Clear acrylic diamond. Adding interest to the fixture, intersecting arms create an art form sure to attract attention. A pin up wall sconce with an arm that pivots is perfectly suited for bedside lighting.

## **FINISHES OPTION**

GLASS Clear Acrylic 75

MATERIAL Steel, Aluminum, Acrylic

RATINGS cETLus Dry Location

ADDITIONAL ADJUSTABLE OPERATING TEMPERATURE: -20°C (-4°F), 40°C (104°F)

Always consult a qualified electrician before installing any lighting product.