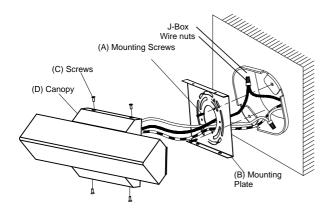

### Installation

Shut off main power at circuit breaker before attempting to install luminaire.

- 1. Install mounting plate (B) to junction box using mounting screws (A).
- 2. Pull the existing electrical wires out of the junction box and make proper connections with this fixture using wire nuts.
- 3. Attach the canopy (D) to the mounting plate and secure it with 4 screws (C).