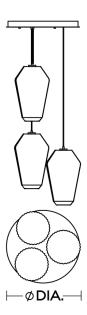

### **Ordering Information:**

| White        | Qty. | Lamp      | DIA. | Н       |
|--------------|------|-----------|------|---------|
| LOLP11WHRND3 | 3    | 60W (MAX) | 24"  | 18-1/4" |