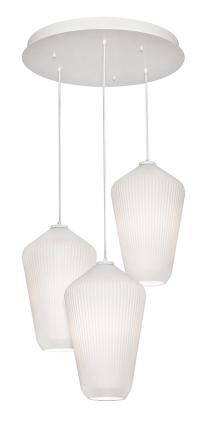

# Lola Multi Round Pendant

#### **Features**

This pendant features hand-blown frosted ribbed white glass with 9 ft. adustable cords. Product can be used over reception desks, restaurants, and in public spaces. This fixture mounts to a standard junction box (not included).