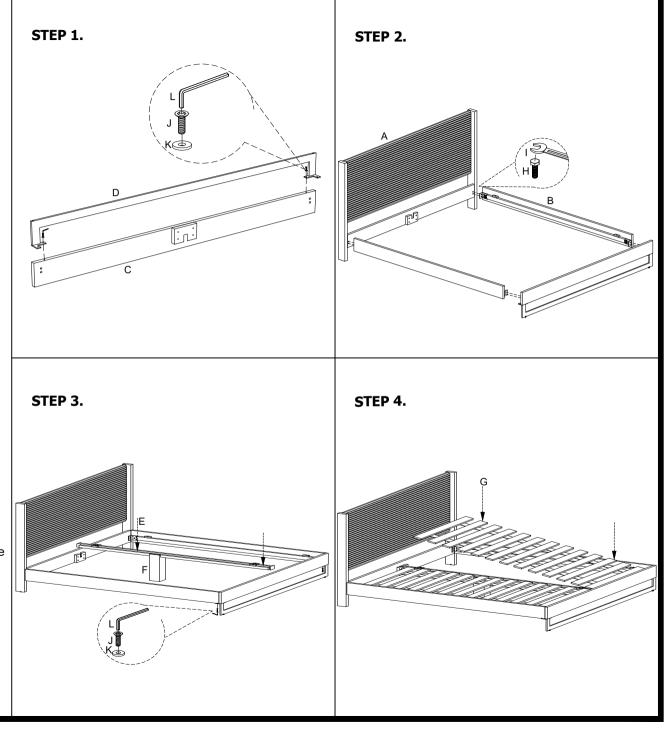

## PARTS AND HARDWARE.

## PARTS LIST

| NO. | DESCRIPTION    | IMAGE | Q'TY |
|-----|----------------|-------|------|
| A   | Headboard      |       | 1    |
| В   | Side Rail      |       | 2    |
| С   | Footboard      |       | 1    |
| D   | Leg            |       | 1    |
| E   | Center Support |       | 1    |
| F   | Center Leg     |       | 1    |
| G   | Slate          |       | 2    |

## HARDWARES LIST

| NO. | DESCRIPTION       | IMAGE                                    | Q'TY |
|-----|-------------------|------------------------------------------|------|
| н   | HEX BOLT(M20x8)   | •                                        | 8    |
| I   | SPANNER(16-17)    | a la | 1    |
| J   | ALLEN BOLT(M20x8) |                                          | 4    |
| к   | WASHER            | 0                                        | 4    |
| L   | ALLEN KEY(6mm)    |                                          | 1    |