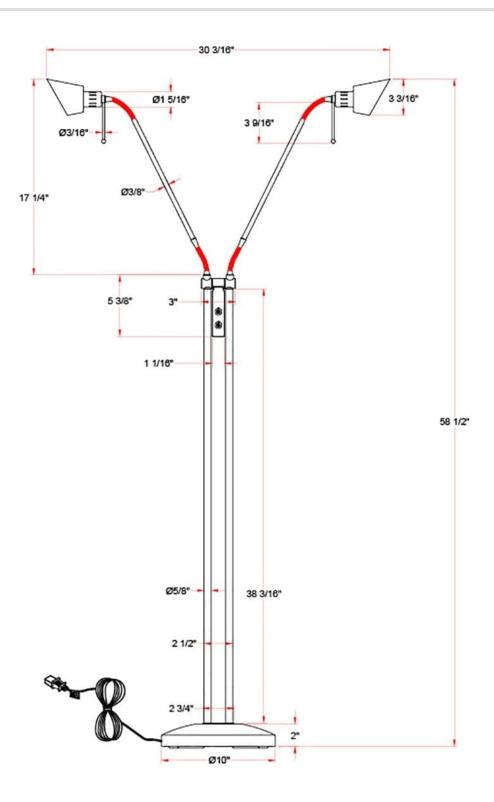

## **Product Specifications**

OAH (in.): 55 Overall Width (in.): 37 Depth (in.): 10 Bulb type: 50W / G9 Bulb wattage (watts): 50 Number of Bulbs: 2 Bulb included: Yes Control: Dual on/off toggles LED info - Watts (W): LED info - Lumens (lm): LED info - Im/W: LED info - CCT: LED info - CRI: LED Reading Light info - Watts: LED Reading Light info - Im: LED Reading Light info - Im/W:

LED Reading Light info - CCT: LED Reading Light info - CRI: Net Weight (lb): 14.8 Net Weight (kg): 6.7 Certifications and Listings: ETL Listed Warranty: 1 year