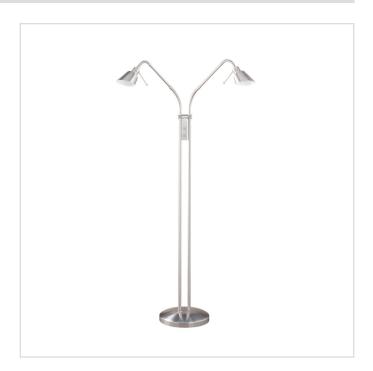

## **OSLO TWINS Satin Nickel Floor Lamp**

Model No. FL4048-2-SN

OSLO TWINS 2 Light Halogen Floor Lamp in an Satin Nickel finish

2 Light Halogen Floor Lamp
Satin Nickel finish
Bulb: 2 x 50W G9 (included)
Control: Dual On/Off toggles
Multi-directional aiming capability
Stem Height: 41"
Arm Lengths: 21"

## **OSLO TWINS Satin Nickel Floor Lamp**

Model No. FL4048-2-SN

## OSLO TWINS Satin Nickel Floor Lamp

Model No. FL4048-2-SN