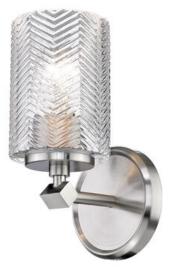

| Product Number                  | 1934-1S-BN        |
|---------------------------------|-------------------|
| Collection                      | Dover Street      |
| Weight                          | 2.0 lbs           |
| Length/Extension                | 5.5"              |
| Width                           | 4.75"             |
| Height                          | 9.5"              |
| Frame Material                  | Steel             |
| Frame Finish                    | Brushed Nickel    |
| Shade Material                  | Glass             |
| Shade Finish                    | Clear             |
| Bulbs                           | 1 x 100W - Medium |
| Chain Length                    | —                 |
| Cord Length                     | 8"                |
| Fitter Measurement              |                   |
| Dimmable                        | Yes               |
| LED Source Lumen                | —                 |
| LED Delivered Lumen             | —                 |
| LED Color Temperature           | —                 |
| LED Color Rendering Index (CRI) | —                 |
| Vanity/Sconce Dual Mount        | Yes               |
| Certification                   | CUL/cETLu         |
| Application                     | Damp              |
| UPC                             | 685659148053      |
|                                 |                   |