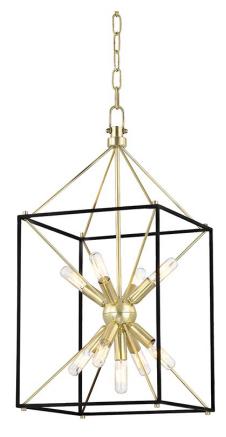

# GLENDALE 8912-AGB

You asked, we listened! We've expanded our best-selling Glendale family with the addition of a gorgeous flush mount, larger-sized pendant and a stunning linear fixture–all in a traditional Sputnik-style lantern design.

## **FINISHES**

Aged Brass/black (AGB/BK) Polished Nickel/black (PN/BK)

#### DIMENSIONS

Height 24.75" Width/Diameter 12.25" Minimum Height 31.75" Maximum Height 79.75" Canopy/Backplate 6.00" Hanging Type Weight 11.00lb

# GLASS/SHADES

Material Steel Attachment Color Aged Brass With Accents