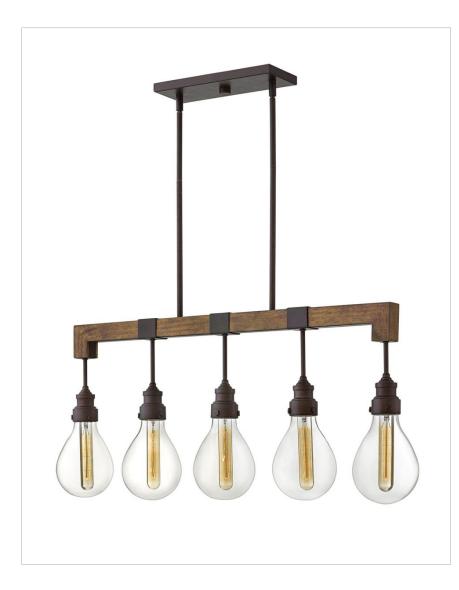

## **DENTON**

## 3266IN

## **FIVE LIGHT LINEAR**

Vintage warmth meets modern minimalism in the Denton collection. Offering a range of refined designs to choose from, Denton integrates industrial finishes with rustic wood accents. An over-scaled classic glass form pairs with T-style lamping to deliver a fresh take on modern-farmhouse style.

| DETAILS       |                                        |
|---------------|----------------------------------------|
| FINISH:       | Industrial Iron                        |
| MATERIAL:     | Wood                                   |
| GLASS:        | Clear                                  |
| SLOPE DEGREE: | 90                                     |
| DIMMABLE:     | YES, WITH DIMMABLE LAMP (NOT INCLUDED) |

| DIMENSIONS |       |
|------------|-------|
| WIDTH:     | 36"   |
| HEIGHT:    | 15.5" |
| DEPTH:     | 5.3   |
| WEIGHT:    | 11lb  |

| LIGHT SOURCE  |                           |
|---------------|---------------------------|
| LIGHT SOURCE: | Socketed                  |
| WATTAGE:      | 5-8w Med. LED, 60w Equiv. |
| VOLTAGE:      | 120v                      |