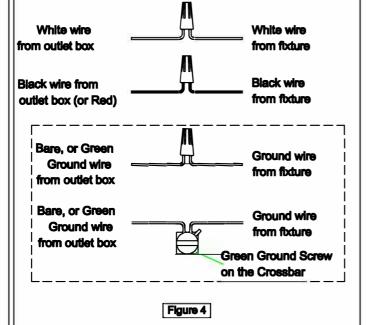

A. Use standard wire connectors to make all wire connections. Twist connectors until wires are tightiy joined together. Wrap each connection with approved electrical tape and carefully stuff all the connected wires into the Outlet Box.