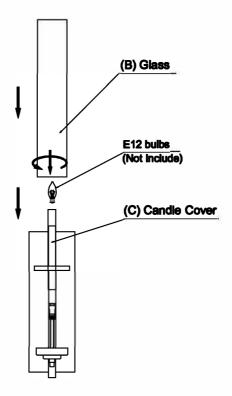

## STEP 7 - Adjust Gaiss, Candle covers and Install bulb.

- A. Place candle covers over sockets as shown.
- B. Install bulbs onto sockets and push snugly into place.
- C. Put the Glass (B) to the Fixture Body (A) .