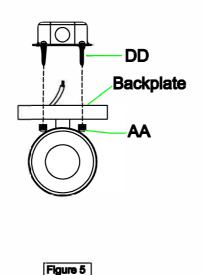

## STEP 5 - Install Backplate to Celling

A.Carefully tuck all wires into the outlet box and position the backplate of the Fixture Body (A) over the outlet box. Align the holes in the backplate with the Mounting Screws (DD).

Secure Decorative Caps (AA) and hand tighten until snug.