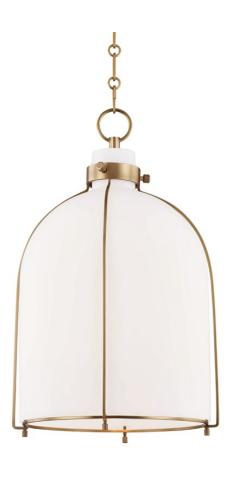

# **ELDRIDGE**

## 7314-AGB

Eldridge is a minimalist cage pendant with maximum style. Light pours through the glass shade and allows the lamp socket within to shine. Available in a conical and a dome shape with Aged Brass, Old Bronze or Polished Nickel finishes, these pendants suspend from gorgeously detailed hook and loop chains.

## **FINISHES**

Aged Brass (AGB) Old Bronze (OB) Polished Nickel (PN)

## **DIMENSIONS**

Height 20.25"

Width/Diameter 14.00"

Minimum Height 23.25"

Maximum Height 74.25"

Canopy/Backplate 5.50"

Hanging Type

Weight 17.36lb

## **GLASS/SHADES**

Material Glass

Attachment

Color Opal