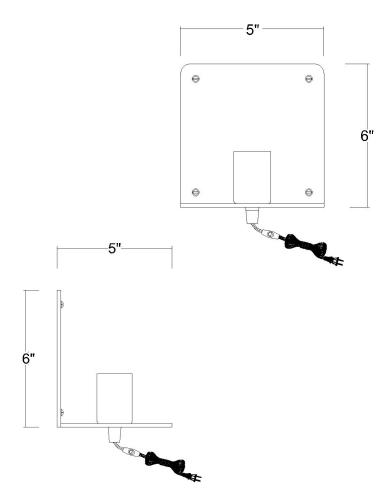

## TW40070AB ARRIS 1-LIGHT WALL SCONCE

| Description:                          | Arris 1-Light Wall Sconce                |  |
|---------------------------------------|------------------------------------------|--|
| Finish:                               | Aged Brass                               |  |
| Dimensions:                           | 5" W x 6" H x 5" ext.                    |  |
|                                       |                                          |  |
| Bulbs:                                | 1-60W Med.                               |  |
| Installed Weight:                     | 3 lbs.                                   |  |
| Certification:                        | cUL / damp location                      |  |
| Dimensions:  Bulbs: Installed Weight: | 5" W x 6" H x 5" ext.  1-60W Med. 3 lbs. |  |

| Material:                     | Steel            |
|-------------------------------|------------------|
| Shades:                       | NA               |
| Glass:                        | NA               |
| <b>Back Plate Dimensions:</b> | 6" Sq.           |
| Cord:                         | 6' clear plug-in |
| Switch:                       | 3-way inline     |
| Additional Finishes:          | NA               |
|                               |                  |