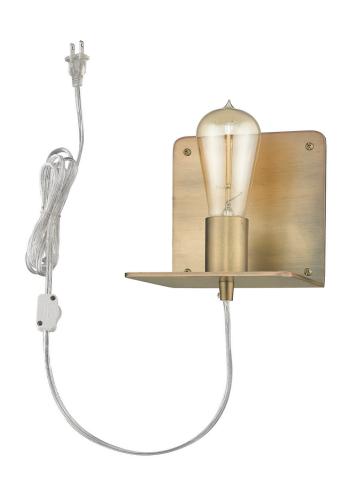

## TW40070AB ARRIS 1-LIGHT WALL SCONCE

| Description:                          | Arris 1-Light Wall Sconce                |  |
|---------------------------------------|------------------------------------------|--|
| Finish:                               | Aged Brass                               |  |
| Dimensions:                           | 5" W x 6" H x 5" ext.                    |  |
|                                       |                                          |  |
| Bulbs:                                | 1-60W Med.                               |  |
| Installed Weight:                     | 3 lbs.                                   |  |
| Certification:                        | cUL / damp location                      |  |
| Dimensions:  Bulbs: Installed Weight: | 5" W x 6" H x 5" ext.  1-60W Med. 3 lbs. |  |

| Material:                     | Steel            |
|-------------------------------|------------------|
| Shades:                       | NA               |
| Glass:                        | NA               |
| <b>Back Plate Dimensions:</b> | 6" Sq.           |
| Cord:                         | 6' clear plug-in |
| Switch:                       | 3-way inline     |
| Additional Finishes:          | NA               |
|                               |                  |