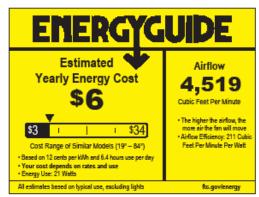

#### **Performance:**

| Input Power            | 20 W                               |  |
|------------------------|------------------------------------|--|
| Input Voltage          | 120 VAC                            |  |
| Lumens/LPW (Delivered) | 1,865                              |  |
| CRI                    | 90 CRI                             |  |
| Life (hours)           | 50000 (L70/TM-21)                  |  |
| Warranty               | Limited Lifetime Warranty          |  |
| Labels                 | UL Damp Location Listed            |  |
|                        | Meets California Title 24 JA8-2022 |  |
|                        | DC motor                           |  |