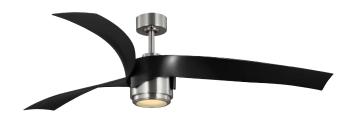

#### **Description:**

Insigna Collection 60-in Three-Blade Brushed Nickel Contemporary Ceiling Fan with Matte Black Blades

### **Dimensions:**

Diameter: 62 in Height: 14-3/4 in

Frosted Glass Round Width: 5-1/2 in Height: 0-1/8 in